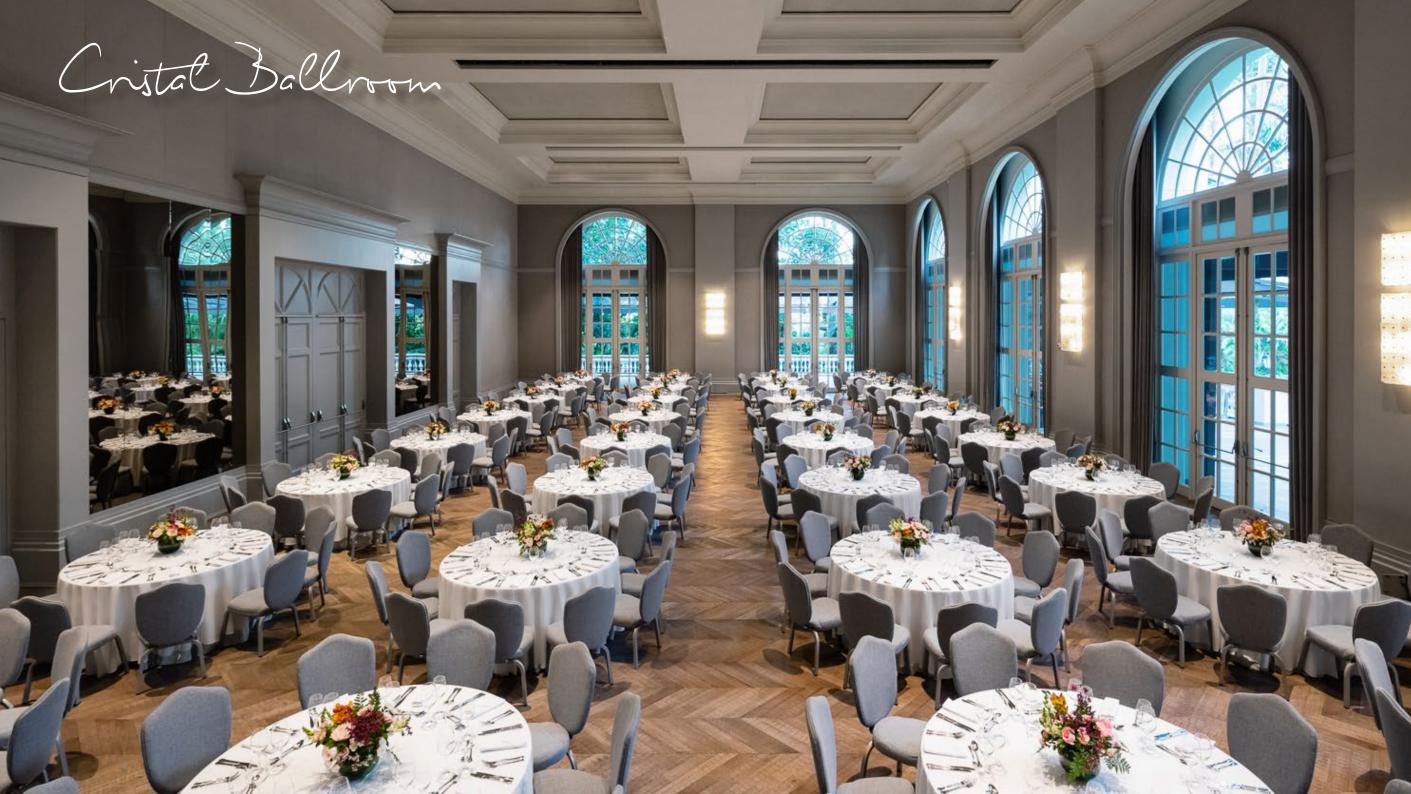

## Cristal Ballroom

| 0                                               | CRISTAL<br>BALLROOM                                                           | TERRACE<br>SIDE                                                               | TERRACE<br>FRONT                                                                   | FOYER      | TOTAL                                                                         |
|-------------------------------------------------|-------------------------------------------------------------------------------|-------------------------------------------------------------------------------|------------------------------------------------------------------------------------|------------|-------------------------------------------------------------------------------|
| L x C (A)                                       | 14,5 × 28,1 (7,8)                                                             | 6,5 × 38,9                                                                    | 8,3 × 25,0                                                                         | 27,0 x 7,5 | •                                                                             |
| $M^2$                                           | 407                                                                           | 253                                                                           | 208                                                                                | 203        | 1070                                                                          |
| THEATRE                                         | 400                                                                           | 200                                                                           | 168                                                                                | •          | 768                                                                           |
| RECEPTION                                       | 400                                                                           | 3(                                                                            | 00                                                                                 | 150        | 850                                                                           |
| BOARDROOM                                       | 84                                                                            | •                                                                             | •                                                                                  | •          | 84                                                                            |
| CLASSROOM                                       | 168                                                                           | •                                                                             | •                                                                                  | •          | 168                                                                           |
| U SHAPE                                         | 76                                                                            | •                                                                             | •                                                                                  | •          | 76                                                                            |
| CABARET<br>°°°°°°°°°°°°°°°°°°°°°°°°°°°°°°°°°°°° | 200                                                                           | •                                                                             | •                                                                                  | •          | 200                                                                           |
| BANQUET  © © © © © ©                            | PLATED 36 TABLES 08 PLACES = 288 10 PLACES = 360  BUFFET 32 TABLES 320 PLACES | PLATED 24 TABLES 08 PLACES = 192 10 PLACES = 240  BUFFET 21 TABLES 210 PLACES | PLATED  15 TABLES  08 PLACES = 120  10 PLACES = 150  BUFFET  12 TABLES  120 PLACES | •          | PLATED 75 TABLES 08 PLACES = 600 10 PLACES = 750  BUFFET 65 TABLES 650 PLACES |