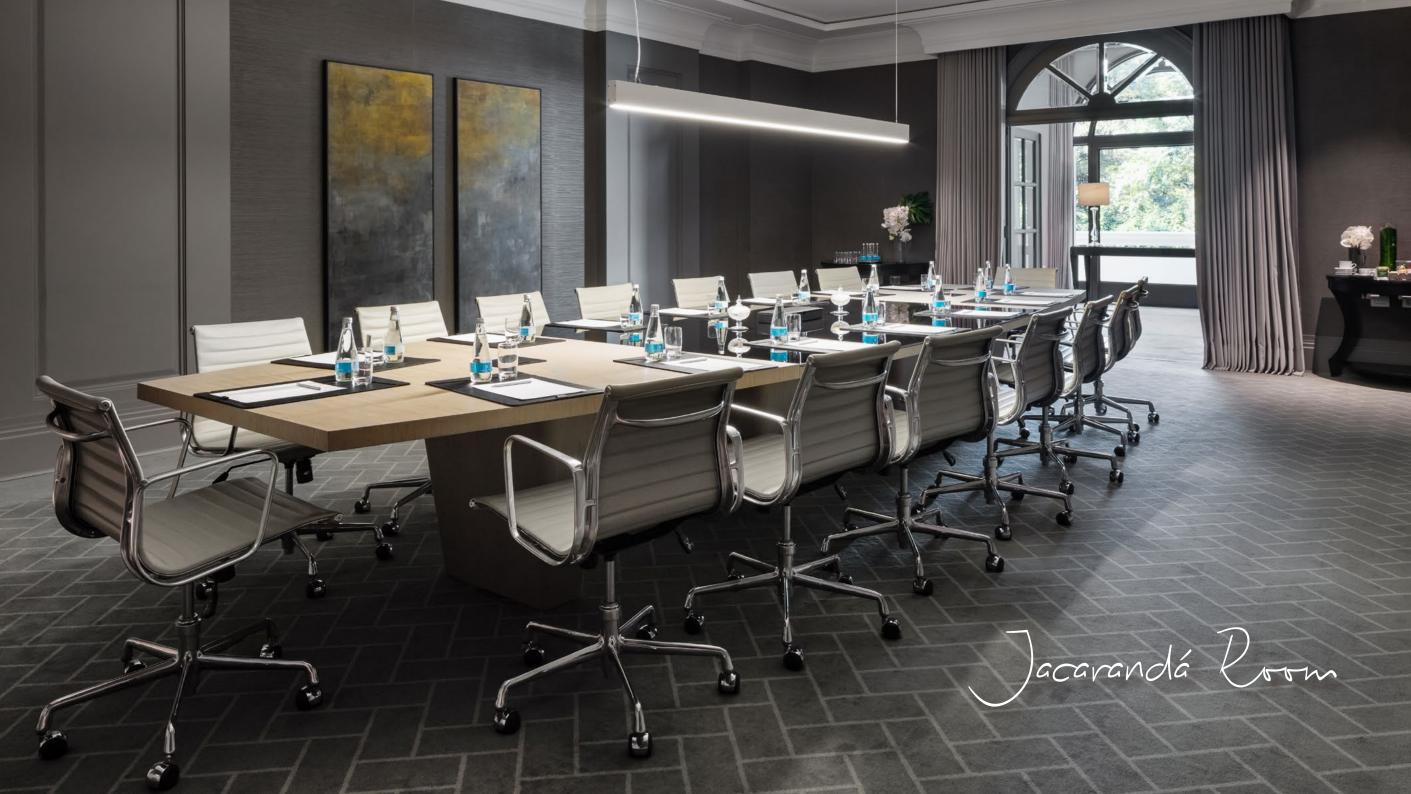

|
| CABARET<br>°°°°°°°°°°°°°°°°°°°°°°°°°°°°°°°°°°°°  | 18                                                                       | •                                                                             | •                                                                        | •         | 18                                                                            |
| BANQUET<br>& & & & & & & & & & & & & & & & & & & | PLATED 3 TABLES 08 PLACES = 24 10 PLACES = 30  BUFFET 2 TABLES 20 PLACES | PLATED 18 TABLES 08 PLACES = 144 10 PLACES = 180  BUFFET 12 TABLES 120 PLACES | PLATED 8 TABLES 08 PLACES = 64 10 PLACES = 80  BUFFET 5 TABLES 50 PLACES | •         | PLATED 29 TABLES 08 PLACES = 232 10 PLACES = 290  BUFFET 19 TABLES 190 PLACES |



### lacavandá



JACARANDÁ ROOM



# Manacá Room



| 6                                               | MANACÁ<br>ROOM                                                           |
|-------------------------------------------------|--------------------------------------------------------------------------|
| L x C (A)                                       | 6,9 × 9,6 (3,0)                                                          |
| <b>M</b> <sup>2</sup>                           | 66                                                                       |
| THEATRE                                         | 60                                                                       |
| RECEPTION                                       | 50