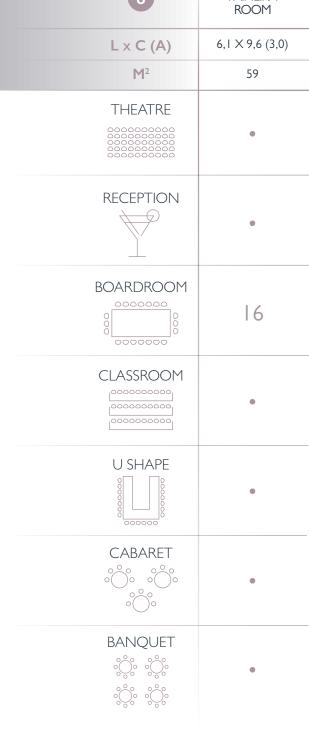

# Manacá Room

| 6                                               | MANACÁ<br>ROOM                                                           |
|-------------------------------------------------|--------------------------------------------------------------------------|
| L x C (A)                                       | 6,9 × 9,6 (3,0)                                                          |
| <b>M</b> <sup>2</sup>                           | 66                                                                       |
| THEATRE                                         | 60                                                                       |
| RECEPTION                                       | 50                                                                       |
| BOARDROOM                                       | 18                                                                       |
| CLASSROOM                                       | 30                                                                       |
| U SHAPE                                         | 24                                                                       |
| CABARET<br>°°°°°°°°°°°°°°°°°°°°°°°°°°°°°°°°°°°° | 30                                                                       |
| BANQUET<br>SON SON                              | PLATED 5 TABLES 08 PLACES = 40 10 PLACES = 50  BUFFET 3 TABLES 30 PLACES |