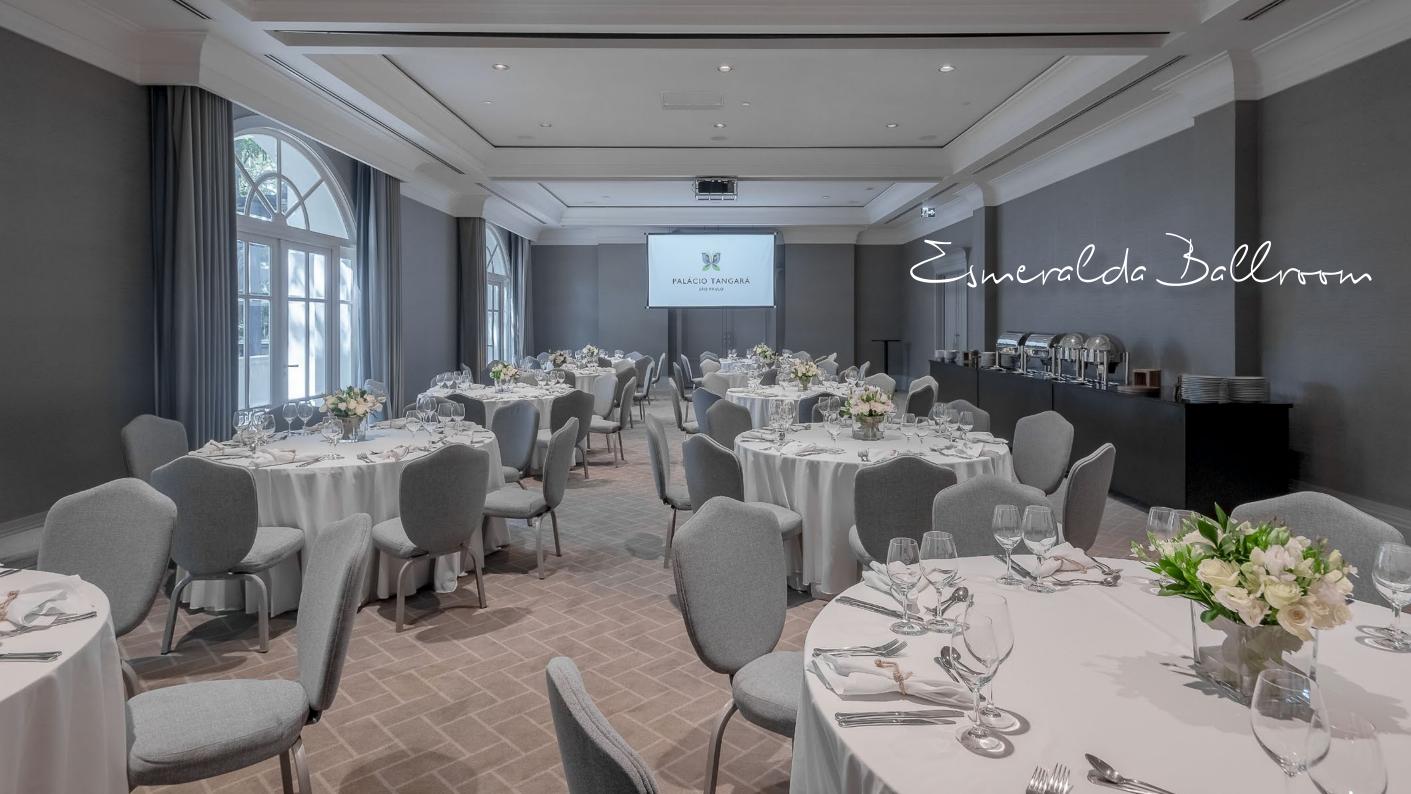

### Esmeralda Ballroom

|          | 2                                               | ESMERALDA<br>BALLROOM                                                        | TERRACE    | FOYER      | TOTAL                                                                        |
|----------|-------------------------------------------------|------------------------------------------------------------------------------|------------|------------|------------------------------------------------------------------------------|
|          | L x C (A)                                       | 17,0 X 8,3 (3,4)                                                             | 17,2 × 2,5 | 17,7 X 4,6 | •                                                                            |
| <b>^</b> | M <sup>2</sup>                                  | 141                                                                          | 43         | 81         | 266                                                                          |
|          | THEATRE                                         | 120                                                                          | •          | •          | 120                                                                          |
|          | RECEPTION                                       | 120                                                                          | 30         | 80         | 230                                                                          |
|          | BOARDROOM                                       | 42                                                                           | •          | •          | 42                                                                           |
|          | CLASSROOM                                       | 42                                                                           | •          | •          | 42                                                                           |
|          | U SHAPE                                         | 42                                                                           | •          | •          | 42                                                                           |
|          | CABARET<br>°°°°°°°°°°°°°°°°°°°°°°°°°°°°°°°°°°°° | 66                                                                           | •          | •          | 66                                                                           |
|          | BANQUET  O O O O O O O O O O O O O O O O O O    | PLATED 11 TABLES 08 PLACES = 88 10 PLACES = 110  BUFFET 10 TABLES 100 PLACES | •          | •          | PLATED II TABLES 08 PLACES = 88 I0 PLACES = II0  BUFFET I0 TABLES I00 PLACES |