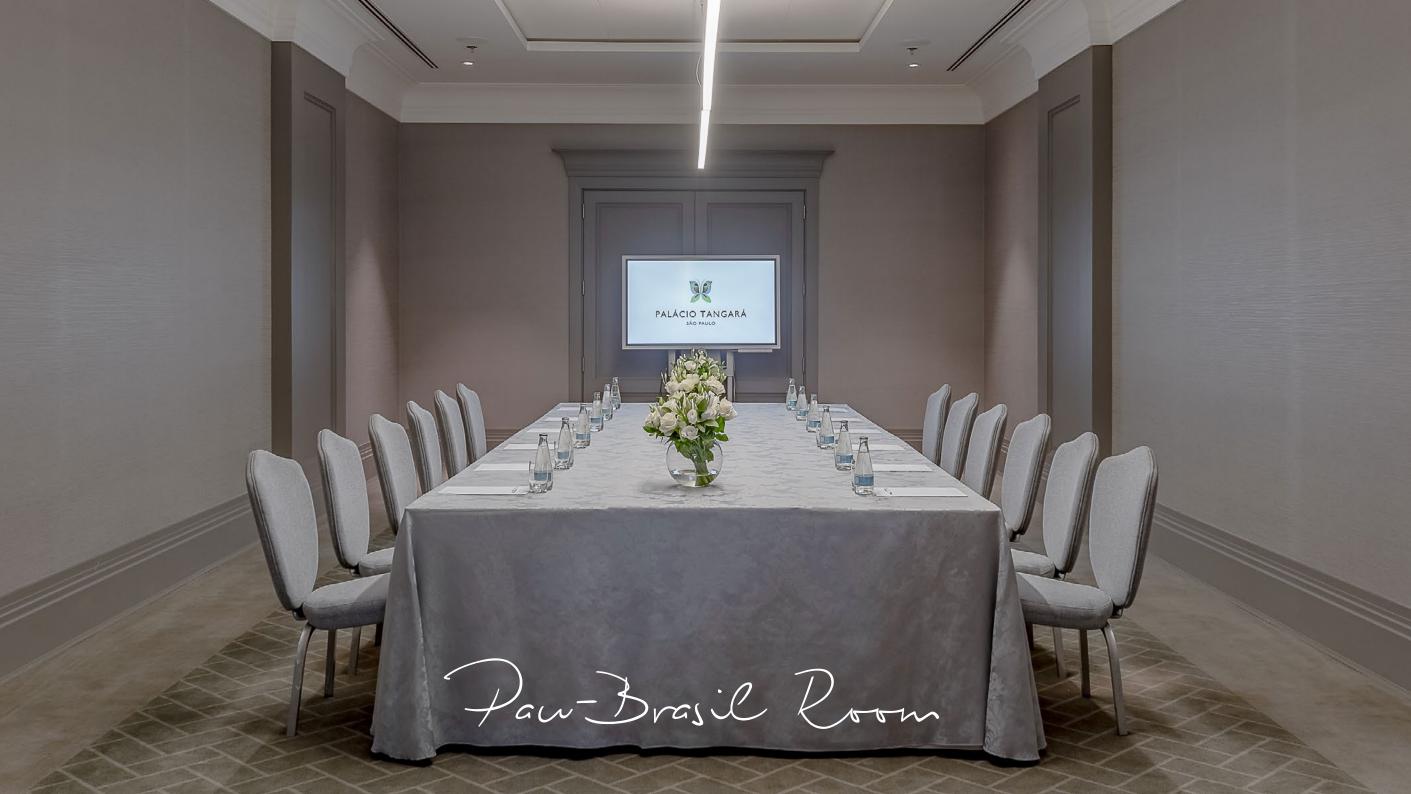

# Paw-Drasil.

PAU-BRASIL ROOM

4,8 X 10,7 (3,0)

48

 $L \times C(A)$ 

51

RECEPTION

40

BOARDROOM

24

CLASSROOM

24

U SHAPE

27

CABARET

24

BANQUET

PLATED 4 TABLES 08 PLACES = 32 10 PLACES = 40

> BUFFET 3 TABLES 30 PLACES