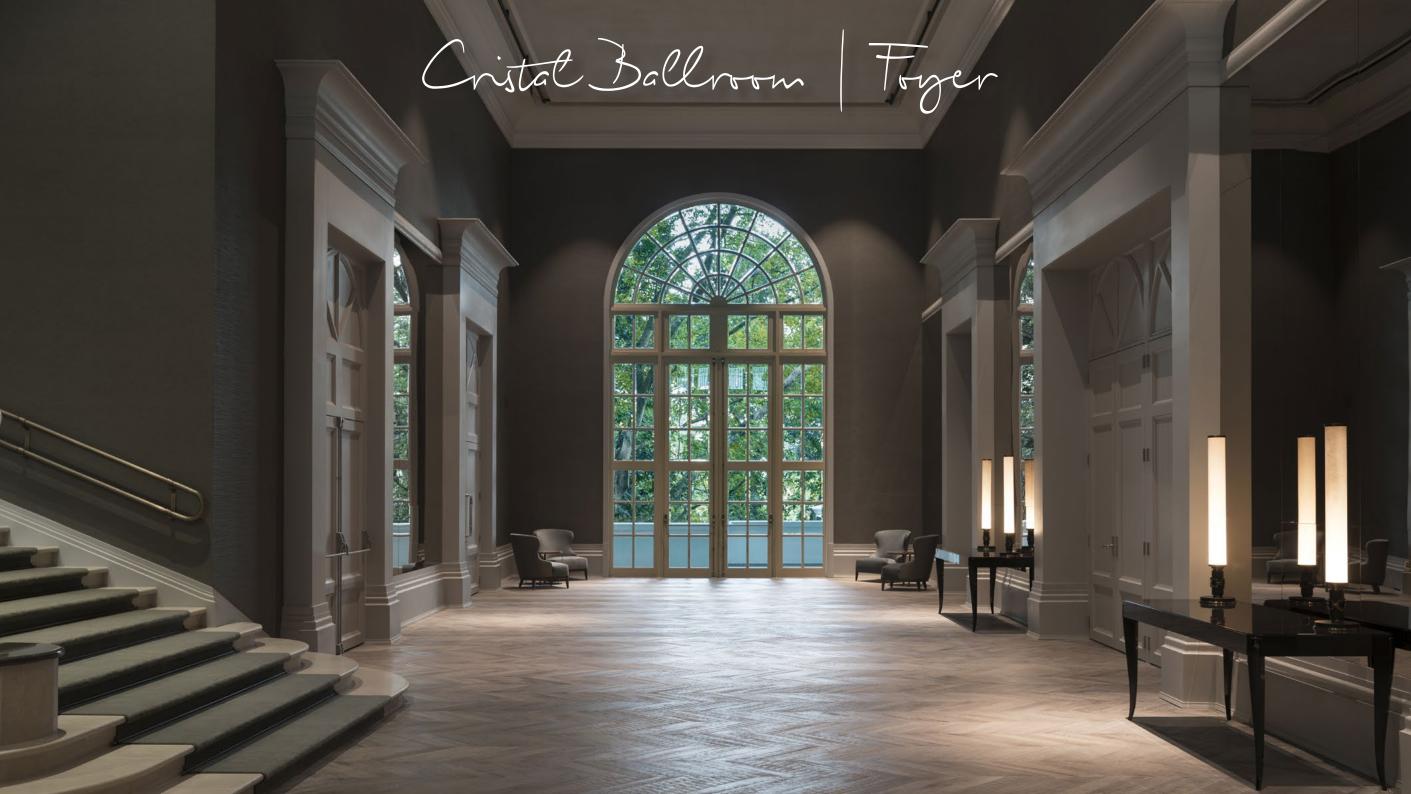

## Cristal Ballroom

| 0                                               | CRISTAL<br>BALLROOM                                                           | TERRACE<br>SIDE                                                               | TERRACE<br>FRONT                                                                   | FOYER      | TOTAL                                                                         |
|-------------------------------------------------|-------------------------------------------------------------------------------|-------------------------------------------------------------------------------|------------------------------------------------------------------------------------|------------|-------------------------------------------------------------------------------|
| L x C (A)                                       | 14,5 × 28,1 (7,8)                                                             | 6,5 × 38,9                                                                    | 8,3 × 25,0                                                                         | 27,0 x 7,5 | •                                                                             |
| $M^2$                                           | 407                                                                           | 253                                                                           | 208                                                                                | 203        | 1070                                                                          |
| THEATRE                                         | 400                                                                           | 200                                                                           | 168                                                                                | •          | 768                                                                           |
| RECEPTION                                       | 400                                                                           | 3(                                                                            | 00                                                                                 | 150        | 850                                                                           |
| BOARDROOM                                       | 84                                                                            | •                                                                             | •                                                                                  | •          | 84                                                                            |
| CLASSROOM                                       | 168                                                                           | •                                                                             | •                                                                                  | •          | 168                                                                           |
| U SHAPE                                         | 76                                                                            | •                                                                             | •                                                                                  | •          | 76                                                                            |
| CABARET<br>°°°°°°°°°°°°°°°°°°°°°°°°°°°°°°°°°°°° | 200                                                                           | •                                                                             | •                                                                                  | •          | 200                                                                           |
| BANQUET  © © © © © ©                            | PLATED 36 TABLES 08 PLACES = 288 10 PLACES = 360  BUFFET 32 TABLES 320 PLACES | PLATED 24 TABLES 08 PLACES = 192 10 PLACES = 240  BUFFET 21 TABLES 210 PLACES | PLATED  15 TABLES  08 PLACES = 120  10 PLACES = 150  BUFFET  12 TABLES  120 PLACES | •          | PLATED 75 TABLES 08 PLACES = 600 10 PLACES = 750  BUFFET 65 TABLES 650 PLACES |