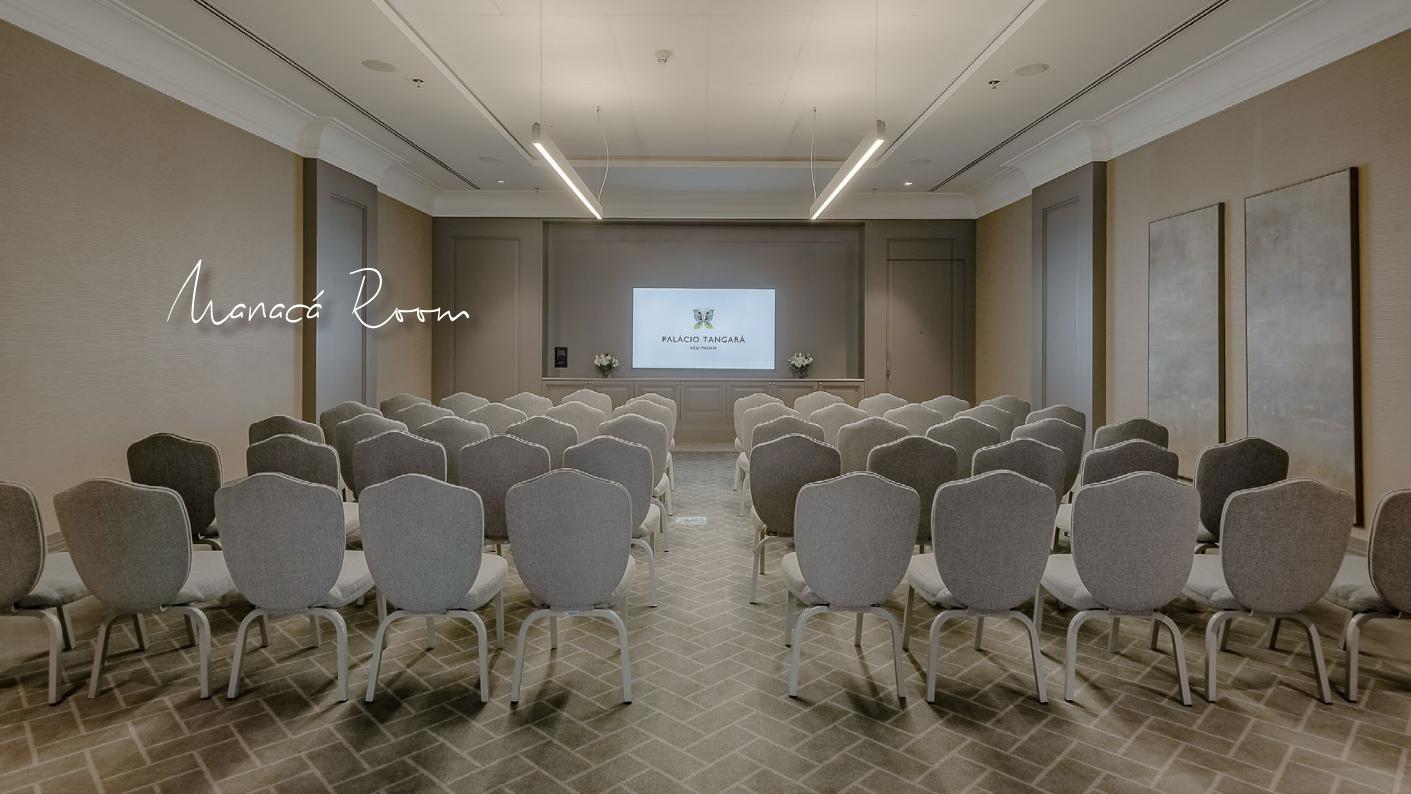

# Manacá Room

| 6                                               | MANACÁ<br>ROOM                                                           |
|-------------------------------------------------|--------------------------------------------------------------------------|
| L x C (A)                                       | 6,9 × 9,6 (3,0)                                                          |
| <b>M</b> <sup>2</sup>                           | 66                                                                       |
| THEATRE                                         | 60                                                                       |
| RECEPTION                                       | 50                                                                       |
| BOARDROOM                                       | 18                                                                       |
| CLASSROOM                                       | 30                                                                       |
| U SHAPE                                         | 24                                                                       |
| CABARET<br>°°°°°°°°°°°°°°°°°°°°°°°°°°°°°°°°°°°° | 30                                                                       |
| BANQUET<br>SON SON                              | PLATED 5 TABLES 08 PLACES = 40 10 PLACES = 50  BUFFET 3 TABLES 30 PLACES |