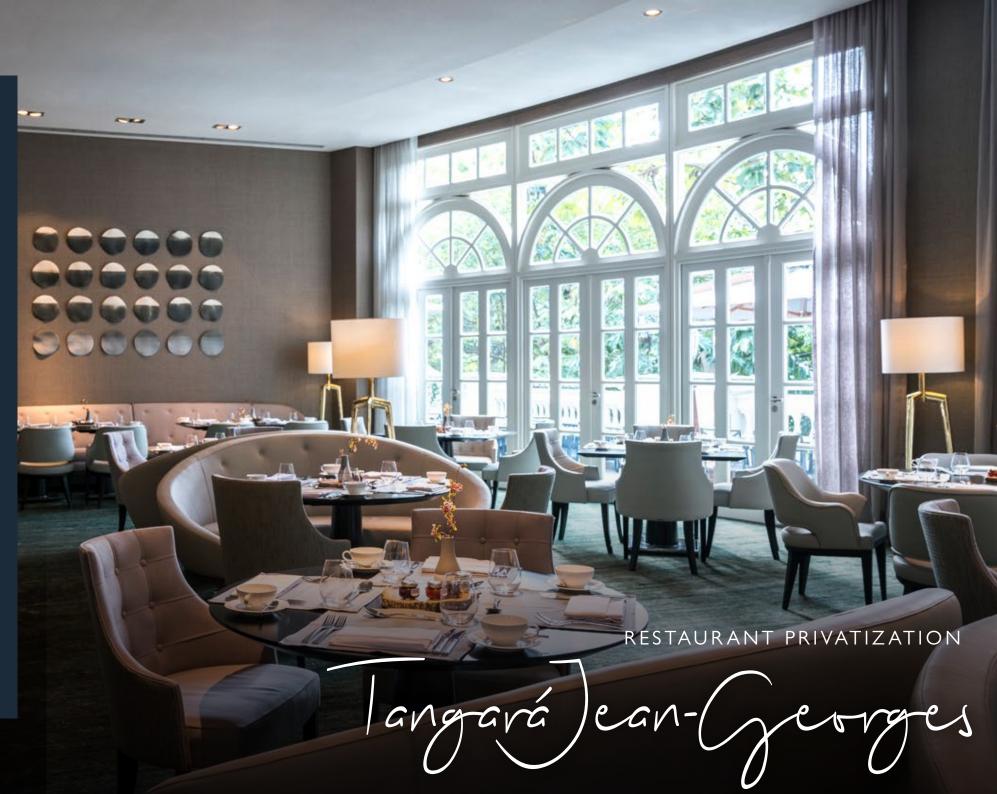

The Tangará Jean-Georges restaurant offers an striking experience and sophisticated gastronomy, that combines French techniques with Asian influences and Brazilian ingredients. Under the leadership of the Executive Chef Filipe Rizzato and Chef Neusi Machado, the restaurant is also recognized by excellence in its service and awarded with a Michelin star.

#### CAPACITY

Up to 70 people indoor and 20 people in the external area

Lunch: Monday to Saturday | from 12pm to 4pm

**Brunch:** Sundays | from 1pm to 4pm

**Dinner:** Sunday to Tuesday | from 7pm to 11pm

For food lovers, this is the ideal place to watch the ballet of our cooks in action.