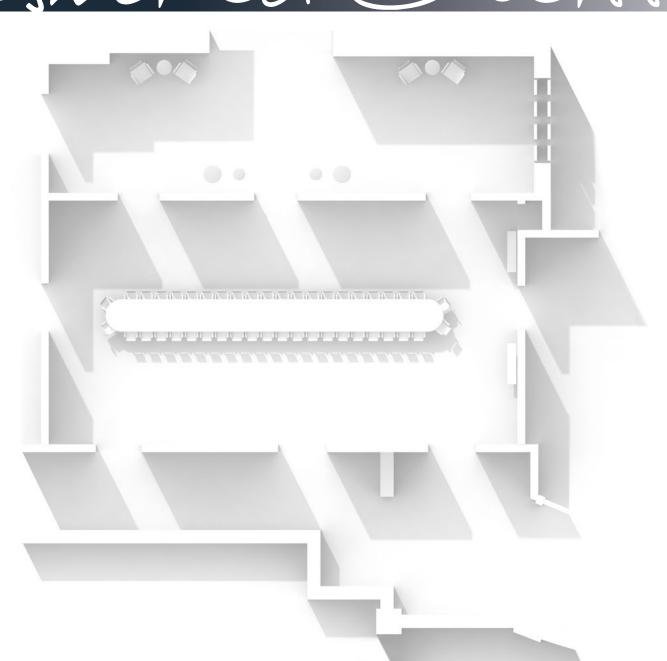

### Esmeralda Ballroom

|          | 2                                               | ESMERALDA<br>BALLROOM                                                        | TERRACE    | FOYER      | TOTAL                                                                        |
|----------|-------------------------------------------------|------------------------------------------------------------------------------|------------|------------|------------------------------------------------------------------------------|
|          | L x C (A)                                       | 17,0 X 8,3 (3,4)                                                             | 17,2 × 2,5 | 17,7 X 4,6 | •                                                                            |
| <b>^</b> | M <sup>2</sup>                                  | 141                                                                          | 43         | 81         | 266                                                                          |
|          | THEATRE                                         | 120                                                                          | •          | •          | 120                                                                          |
|          | RECEPTION                                       | 120                                                                          | 30         | 80         | 230                                                                          |
|          | BOARDROOM                                       | 42                                                                           | •          | •          | 42                                                                           |
|          | CLASSROOM                                       | 42                                                                           | •          | •          | 42                                                                           |
|          | U SHAPE                                         | 42                                                                           | •          | •          | 42                                                                           |
|          | CABARET<br>°°°°°°°°°°°°°°°°°°°°°°°°°°°°°°°°°°°° | 66                                                                           | •          | •          | 66                                                                           |
|          | BANQUET  O O O O O O O O O O O O O O O O O O    | PLATED 11 TABLES 08 PLACES = 88 10 PLACES = 110  BUFFET 10 TABLES 100 PLACES | •          | •          | PLATED II TABLES 08 PLACES = 88 I0 PLACES = II0  BUFFET I0 TABLES I00 PLACES |