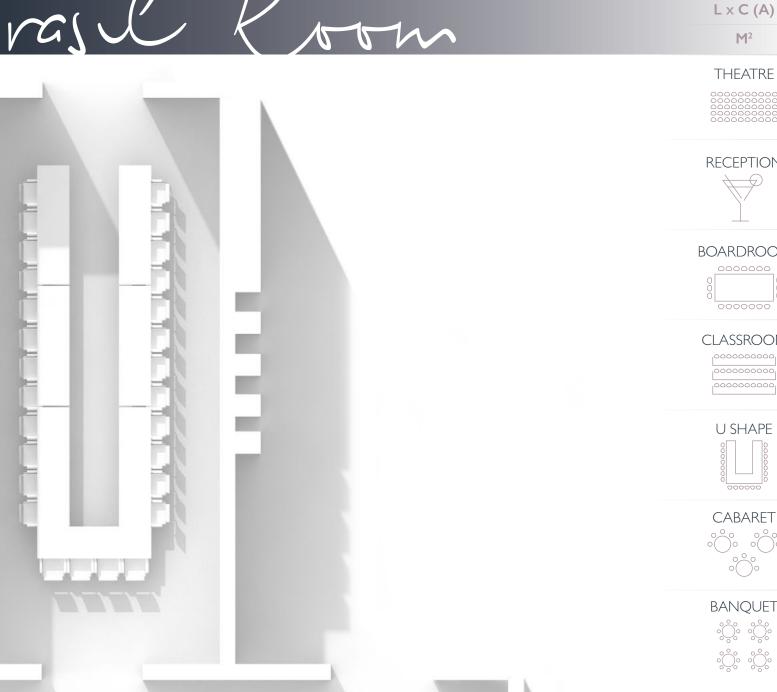

# Paw-Drasil.

PAU-BRASIL ROOM

4,8 X 10,7 (3,0)

48

 $L \times C(A)$ 

51

RECEPTION

40

BOARDROOM

24

CLASSROOM

24

U SHAPE

27

CABARET

24

BANQUET

PLATED 4 TABLES 08 PLACES = 32 10 PLACES = 40

> BUFFET 3 TABLES 30 PLACES