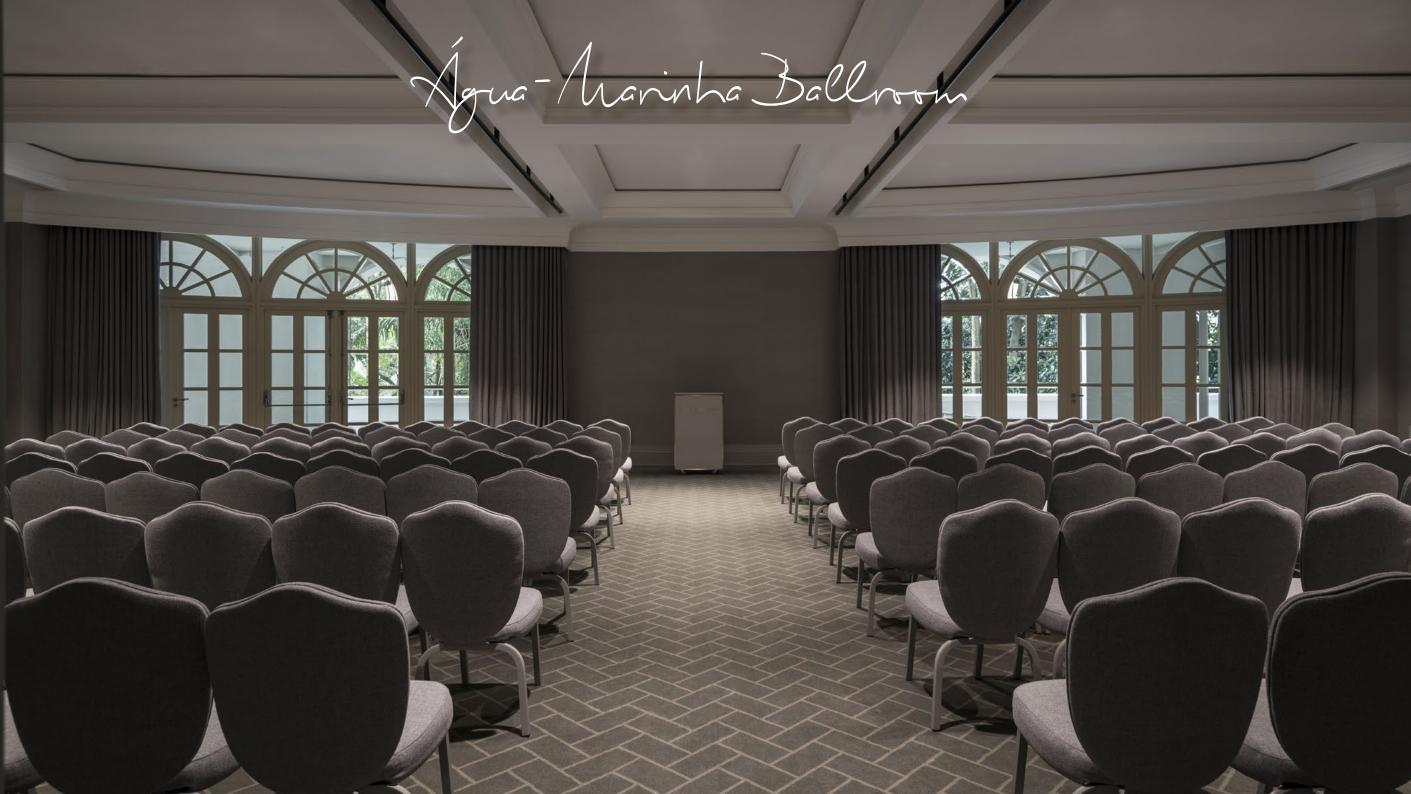

# Jara-Marina Balloon M2

| 3                                                | ÁGUA-MARINHA<br>BALLROOM                         | TERRACE    | FOYER      | TOTAL                                            |
|--------------------------------------------------|--------------------------------------------------|------------|------------|--------------------------------------------------|
| L x C (A)                                        | 16,6 × 9,5 (3,4)                                 | 16,6 X 3,3 | 14,4 X 6,9 | •                                                |
| $M^2$                                            | 158                                              | 54         | 99         | 311                                              |
| THEATRE                                          | 192                                              | •          | •          | 192                                              |
| RECEPTION                                        | 150                                              | 40         | 100        | 290                                              |
| BOARDROOM                                        | 42                                               | •          | •          | 42                                               |
| CLASSROOM                                        | 90                                               | •          | •          | 90                                               |
| U SHAPE                                          | 42                                               | •          | •          | 42                                               |
| CABARET<br>°°°°°°°°°°°°°°°°°°°°°°°°°°°°°°°°°°°°  | 90                                               | •          | •          | 90                                               |
| BANQUET<br>& & & & & & & & & & & & & & & & & & & | PLATED 15 TABLES 08 PLACES = 120 10 PLACES = 150 | •          | •          | PLATED 15 TABLES 08 PLACES = 120 10 PLACES = 150 |
| ÷; ;                                             | BUFFET<br>13 TABLES<br>130 PLACES                |            |            | BUFFET<br>13 TABLES<br>130 PLACES                |