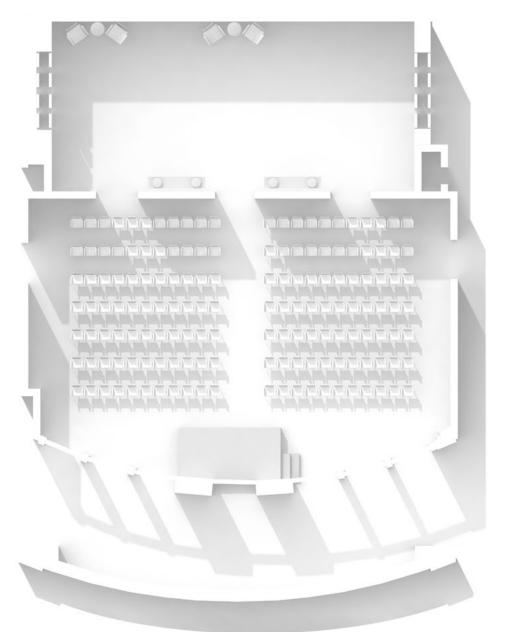

# Jara-Marina Balloon M2

| 3                                                | ÁGUA-MARINHA<br>BALLROOM                         | TERRACE    | FOYER      | TOTAL                                            |
|--------------------------------------------------|--------------------------------------------------|------------|------------|--------------------------------------------------|
| L x C (A)                                        | 16,6 × 9,5 (3,4)                                 | 16,6 X 3,3 | 14,4 X 6,9 | •                                                |
| $M^2$                                            | 158                                              | 54         | 99         | 311                                              |
| THEATRE                                          | 192                                              | •          | •          | 192                                              |
| RECEPTION                                        | 150                                              | 40         | 100        | 290                                              |
| BOARDROOM                                        | 42                                               | •          | •          | 42                                               |
| CLASSROOM                                        | 90                                               | •          | •          | 90                                               |
| U SHAPE                                          | 42                                               | •          | •          | 42                                               |
| CABARET<br>°°°°°°°°°°°°°°°°°°°°°°°°°°°°°°°°°°°°  | 90                                               | •          | •          | 90                                               |
| BANQUET<br>& & & & & & & & & & & & & & & & & & & | PLATED 15 TABLES 08 PLACES = 120 10 PLACES = 150 | •          | •          | PLATED 15 TABLES 08 PLACES = 120 10 PLACES = 150 |
| ÷; ;                                             | BUFFET<br>13 TABLES<br>130 PLACES                |            |            | BUFFET<br>13 TABLES<br>130 PLACES                |