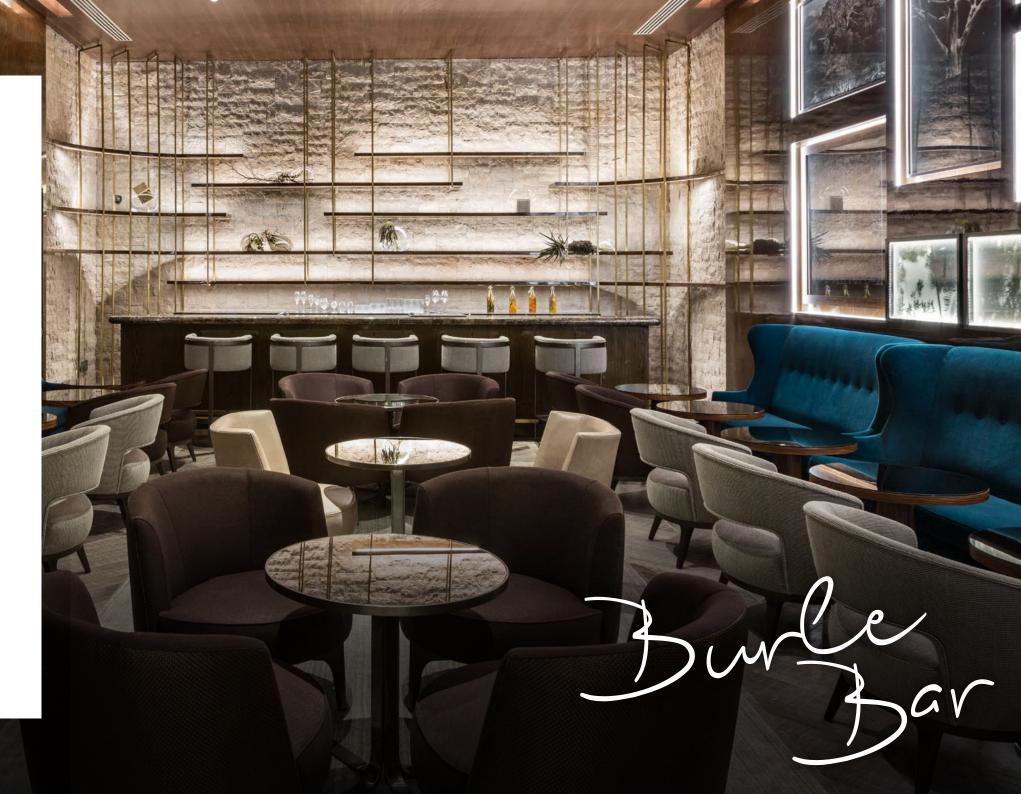

#### CAPACITY

Up to 14 people

**Brunch:** Sundays | from 1pm to 4pm

**Lunch:** Monday to Saturday | from 12pm to 4pm

**Dinner:** Monday to Sunday | from 7pm to 11pm

Located in the heart of the ground floor of the hotel and with an elegant and sophisticated decoration, the Burle Bar serves classics and signature cocktails, inaddition to a appetizer and snack menu with light dishes.

Impeccable service and exquisite ambience make this bar, the perfect choice for you and your group enjoy dinners, intimate parties and celebrations.

### CAPACITY

Up to 40 people in cocktail format Up to 25 people for lunch or dinner