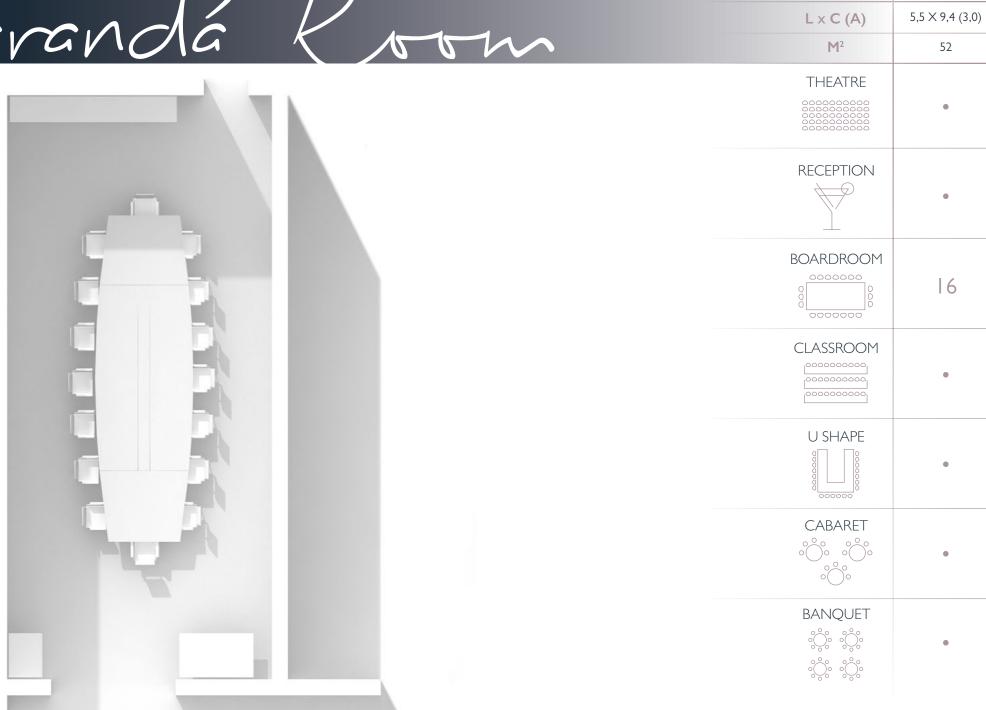

|
| CABARET<br>°°°°°°°°°°°°°°°°°°°°°°°°°°°°°°°°°°°°  | 18                                                                       | •                                                                             | •                                                                        | •         | 18                                                                            |
| BANQUET<br>& & & & & & & & & & & & & & & & & & & | PLATED 3 TABLES 08 PLACES = 24 10 PLACES = 30  BUFFET 2 TABLES 20 PLACES | PLATED 18 TABLES 08 PLACES = 144 10 PLACES = 180  BUFFET 12 TABLES 120 PLACES | PLATED 8 TABLES 08 PLACES = 64 10 PLACES = 80  BUFFET 5 TABLES 50 PLACES | •         | PLATED 29 TABLES 08 PLACES = 232 10 PLACES = 290  BUFFET 19 TABLES 190 PLACES |



### lacavandá



JACARANDÁ ROOM



# Manacá Room



| 6                                               | MANACÁ<br>ROOM                                                           |
|-------------------------------------------------|--------------------------------------------------------------------------|
| L x C (A)                                       | 6,9 × 9,6 (3,0)                                                          |
| <b>M</b> <sup>2</sup>                           | 66                                                                       |
| THEATRE                                         | 60                                                                       |
| RECEPTION                                       | 50                                                                       |
|