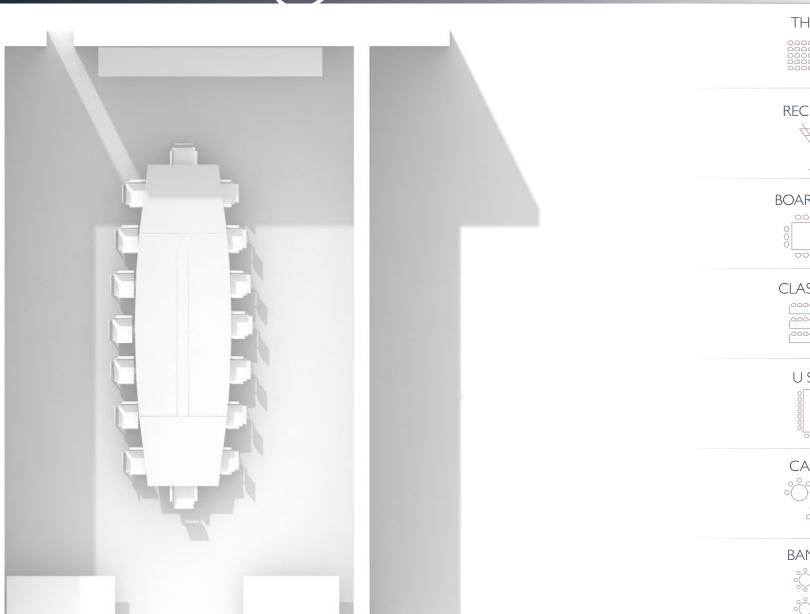

|
| RECEPTION                                       | 50                                                                       |
| BOARDROOM                                       | 18                                                                       |
| CLASSROOM                                       | 30                                                                       |
| U SHAPE                                         | 24                                                                       |
| CABARET<br>°°°°°°°°°°°°°°°°°°°°°°°°°°°°°°°°°°°° | 30                                                                       |
| BANQUET<br>& C                                  | PLATED 5 TABLES 08 PLACES = 40 10 PLACES = 50  BUFFET 3 TABLES 30 PLACES |



## Paineira Room



PAINEIRA





# Paw-Drasil.



PAU-BRASIL ROOM

4,8 X 10,7 (3,0)

48

 $L \times C(A)$ 

51

RECEPTION



40

BOARDROOM



24

CLASSROOM

24

U SHAPE



27

CABARET



24

BANQUET





PLATED 4 TABLES 08 PLACES = 32 10 PLACES = 40

> BUFFET 3 TABLES 30 PLACES