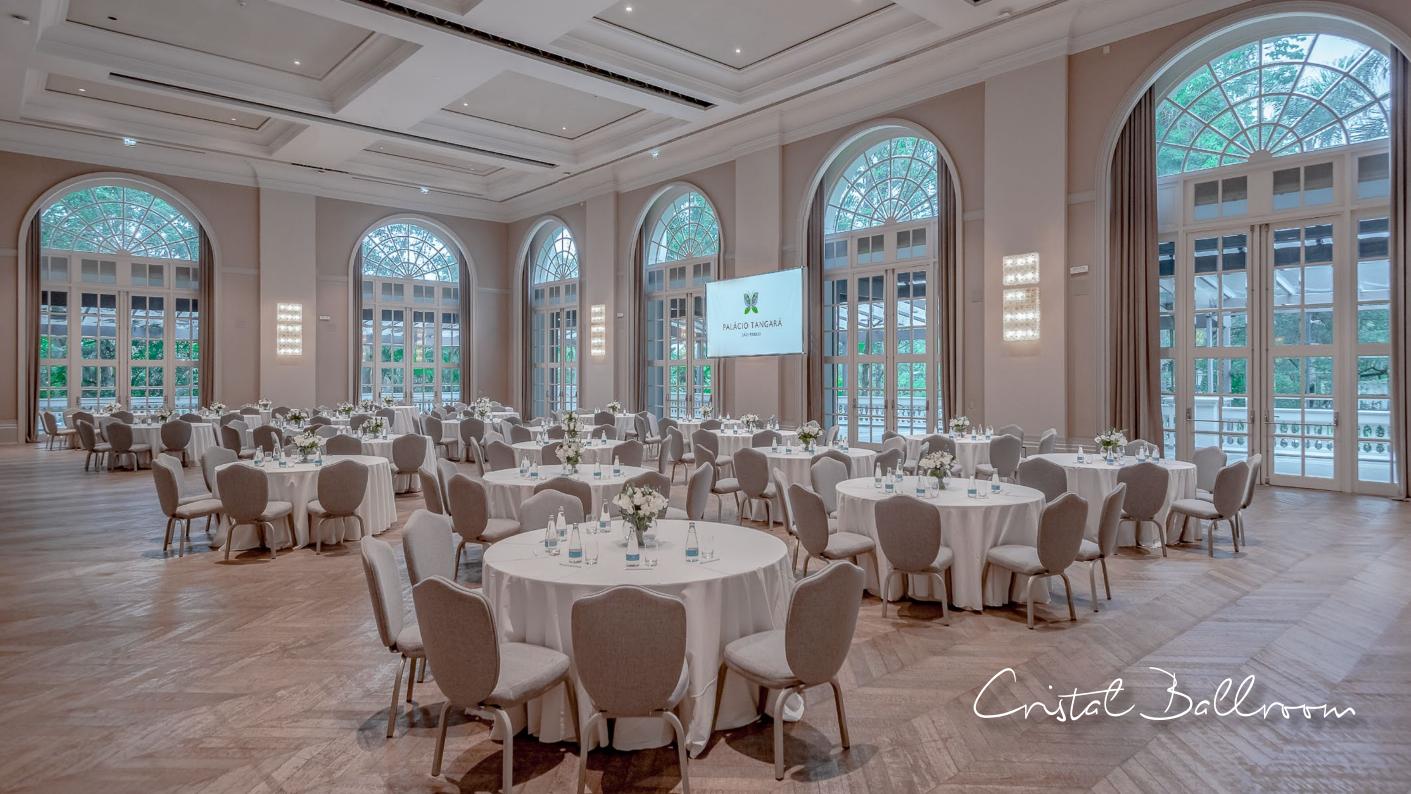

## Cristal Ballroom

| 0                                               | CRISTAL<br>BALLROOM                                                           | TERRACE<br>SIDE                                                               | TERRACE<br>FRONT                                                                   | FOYER      | TOTAL                                                                         |
|-------------------------------------------------|-------------------------------------------------------------------------------|-------------------------------------------------------------------------------|------------------------------------------------------------------------------------|------------|-------------------------------------------------------------------------------|
| L x C (A)                                       | 14,5 × 28,1 (7,8)                                                             | 6,5 × 38,9                                                                    | 8,3 × 25,0                                                                         | 27,0 x 7,5 | •                                                                             |
| $M^2$                                           | 407                                                                           | 253                                                                           | 208                                                                                | 203        | 1070                                                                          |
| THEATRE                                         | 400                                                                           | 200                                                                           | 168                                                                                | •          | 768                                                                           |
| RECEPTION                                       | 400                                                                           | 3(                                                                            | 00                                                                                 | 150        | 850                                                                           |
| BOARDROOM                                       | 84                                                                            | •                                                                             | •                                                                                  | •          | 84                                                                            |
| CLASSROOM                                       | 168                                                                           | •                                                                             | •                                                                                  | •          | 168                                                                           |
| U SHAPE                                         | 76                                                                            | •                                                                             | •                                                                                  | •          | 76                                                                            |
| CABARET<br>°°°°°°°°°°°°°°°°°°°°°°°°°°°°°°°°°°°° | 200                                                                           | •                                                                             | •                                                                                  | •          | 200                                                                           |
| BANQUET  © © © © © ©                            | PLATED 36 TABLES 08 PLACES = 288 10 PLACES = 360  BUFFET 32 TABLES 320 PLACES | PLATED 24 TABLES 08 PLACES = 192 10 PLACES = 240  BUFFET 21 TABLES 210 PLACES | PLATED  15 TABLES  08 PLACES = 120  10 PLACES = 150  BUFFET  12 TABLES  120 PLACES | •          | PLATED 75 TABLES 08 PLACES = 600 10 PLACES = 750  BUFFET 65 TABLES 650 PLACES |