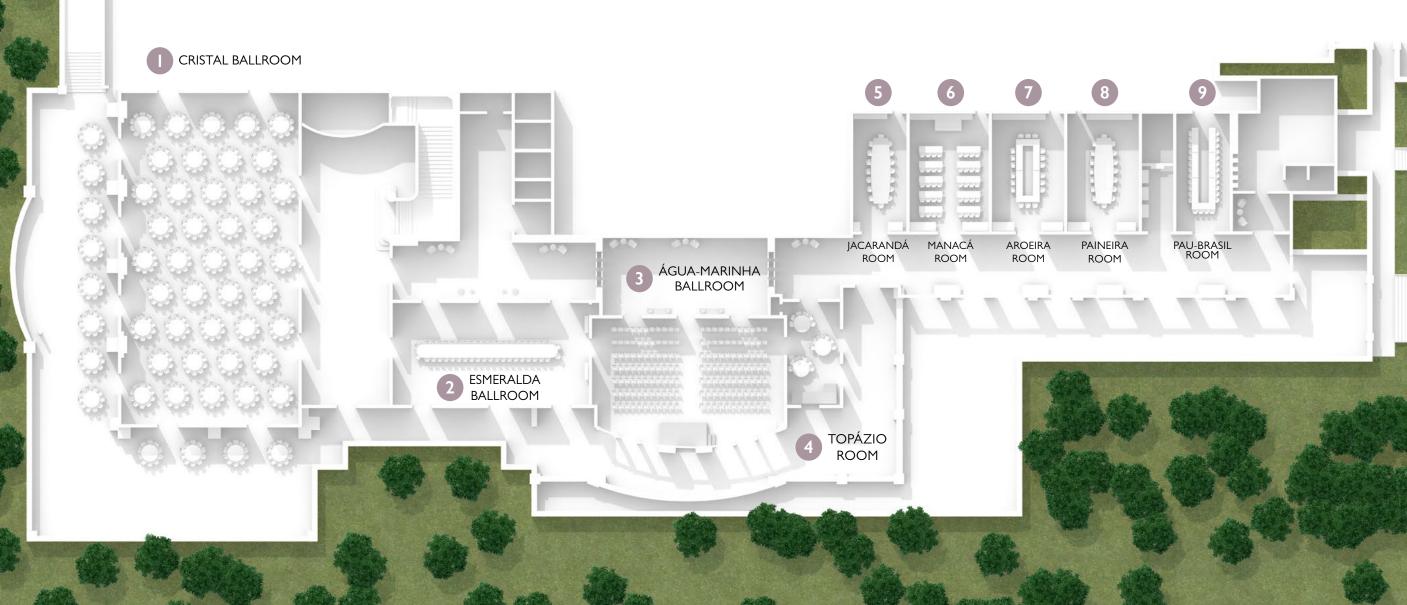

## Cristal Ballroom

| 0                                               | CRISTAL<br>BALLROOM                                                           | TERRACE<br>SIDE                                                               | TERRACE<br>FRONT                                                                   | FOYER      | TOTAL                                                                         |
|-------------------------------------------------|-------------------------------------------------------------------------------|-------------------------------------------------------------------------------|------------------------------------------------------------------------------------|------------|-------------------------------------------------------------------------------|
| L x C (A)                                       | 14,5 × 28,1 (7,8)                                                             | 6,5 × 38,9                                                                    | 8,3 × 25,0                                                                         | 27,0 x 7,5 | •                                                                             |
| $M^2$                                           | 407                                                                           | 253                                                                           | 208                                                                                | 203        | 1070                                                                          |
| THEATRE                                         | 400                                                                           | 200                                                                           | 168                                                                                | •          | 768                                                                           |
| RECEPTION                                       | 400                                                                           | 3(                                                                            | 00                                                                                 | 150        | 850                                                                           |
| BOARDROOM                                       | 84                                                                            | •                                                                             | •                                                                                  | •          | 84                                                                            |
| CLASSROOM                                       | 168                                                                           | •                                                                             | •                                                                                  | •          | 168                                                                           |
| U SHAPE                                         | 76                                                                            | •                                                                             | •                                                                                  | •          | 76                                                                            |
| CABARET<br>°°°°°°°°°°°°°°°°°°°°°°°°°°°°°°°°°°°° | 200                                                                           | •                                                                             | •                                                                                  | •          | 200                                                                           |
| BANQUET  © © © © © ©                            | PLATED 36 TABLES 08 PLACES = 288 10 PLACES = 360  BUFFET 32 TABLES 320 PLACES | PLATED 24 TABLES 08 PLACES = 192 10 PLACES = 240  BUFFET 21 TABLES 210 PLACES | PLATED  15 TABLES  08 PLACES = 120  10 PLACES = 150  BUFFET  12 TABLES  120 PLACES | •          | PLATED 75 TABLES 08 PLACES = 600 10 PLACES = 750  BUFFET 65 TABLES 650 PLACES |

### Esmeralda Ballroom

|          | 2                                               | ESMERALDA<br>BALLROOM                                                        | TERRACE    | FOYER      | TOTAL                                                                        |
|----------|-------------------------------------------------|------------------------------------------------------------------------------|------------|------------|------------------------------------------------------------------------------|
|          | L x C (A)                                       | 17,0 X 8,3 (3,4)                                                             | 17,2 × 2,5 | 17,7 X 4,6 | •                                                                            |
| <b>^</b> | M <sup>2</sup>                                  | 141                                                                          | 43         | 81         | 266                                                                          |
|          | THEATRE                                         | 120                                                                          | •          | •          | 120                                                                          |
|          | RECEPTION                                       | 120                                                                          | 30         | 80         | 230                                                                          |
|          | BOARDROOM                                       | 42                                                                           | •          | •          | 42                                                                           |
|          | CLASSROOM                                       | 42                                                                           | •          | •          | 42                                                                           |
|          | U SHAPE                                         | 42                                                                           | •          | •          | 42                                                                           |
|          | CABARET<br>°°°°°°°°°°°°°°°°°°°°°°°°°°°°°°°°°°°° | 66                                                                           | •          | •          | 66                                                                           |
|          | BANQUET  O O O O O O O O O O O O O O O O O O    | PLATED 11 TABLES 08 PLACES = 88 10 PLACES = 110  BUFFET 10 TABLES 100 PLACES | •          | •          | PLATED II TABLES 08 PLACES = 88 I0 PLACES = II0  BUFFET I0 TABLES I00 PLACES |

# Jara-Marina Balloon M2

| 3                                                | ÁGUA-MARINHA<br>BALLROOM                         | TERRACE    | FOYER      | TOTAL                                            |
|--------------------------------------------------|--------------------------------------------------|------------|------------|--------------------------------------------------|
| L x C (A)                                        | 16,6 × 9,5 (3,4)                                 | 16,6 X 3,3 | 14,4 X 6,9 | •                                                |
| $M^2$                                            | 158                                              | 54         | 99         | 311                                              |
| THEATRE                                          | 192                                              | •          | •          | 192                                              |
| RECEPTION                                        | 150                                              | 40         | 100        | 290                                              |
| BOARDROOM                                        | 42                                               | •          | •          | 42                                               |
| CLASSROOM                                        | 90                                               | •          | •          | 90                                               |
| U SHAPE                                          | 42                                               | •          | •          | 42                                               |
| CABARET<br>°°°°°°°°°°°°°°°°°°°°°°°°°°°°°°°°°°°°  | 90                                               | •          | •          | 90                                               |
| BANQUET<br>& & & & & & & & & & & & & & & & & & & | PLATED 15 TABLES 08 PLACES = 120 10 PLACES = 150 | •          | •          | PLATED 15 TABLES 08 PLACES = 120 10 PLACES = 150 |
| ÷; ;                                             | BUFFET<br>13 TABLES<br>130 PLACES                |            |            | BUFFET<br>13 TABLES<br>130 PLACES                |

|   | oázit | Down |
|---|-------|------|
| , |       |      |

| 4                                                | TOPÁZIO<br>ROOM                                                          | TERRACE<br>OPEN                                                               | TERRACE<br>COVERED                                                       | FOYER     | TOTAL                                                                         |
|--------------------------------------------------|--------------------------------------------------------------------------|-------------------------------------------------------------------------------|--------------------------------------------------------------------------|-----------|-------------------------------------------------------------------------------|
| L x C (A)                                        | 4,8 × 8,4 (3,4)                                                          | 10 X 18,6                                                                     | 15,6 × 9,7                                                               | 5,8 X 5,3 | •                                                                             |
| $M^2$                                            | 40                                                                       | 186                                                                           | 136                                                                      | 31        | 393                                                                           |
| THEATRE                                          | 25                                                                       | 168                                                                           | •                                                                        | •         | 193                                                                           |
| RECEPTION                                        | 30                                                                       | 200                                                                           | 100                                                                      | 20        | 350                                                                           |
| BOARDROOM                                        | 18                                                                       | •                                                                             | •                                                                        | •         | 18                                                                            |
| CLASSROOM                                        | 15                                                                       | •                                                                             | •                                                                        | •         | 15                                                                            |
| U SHAPE                                          | 15                                                                       | •                                                                             | •                                                                        | •         | 15                                                                            |
| CABARET<br>°°°°°°°°°°°°°°°°°°°°°°°°°°°°°°°°°°°°  | 18                                                                       | •                                                                             | •                                                                        | •         | 18                                                                            |
| BANQUET<br>& & & & & & & & & & & & & & & & & & & | PLATED 3 TABLES 08 PLACES = 24 10 PLACES = 30  BUFFET 2 TABLES 20 PLACES | PLATED 18 TABLES 08 PLACES = 144 10 PLACES = 180  BUFFET 12 TABLES 120 PLACES | PLATED 8 TABLES 08 PLACES = 64 10 PLACES = 80  BUFFET 5 TABLES 50 PLACES | •         | PLATED 29 TABLES 08 PLACES = 232 10 PLACES = 290  BUFFET 19 TABLES 190 PLACES |

### lacavandá

JACARANDÁ ROOM

# Manacá Room

| 6                                               | MANACÁ<br>ROOM                                                           |
|-------------------------------------------------|--------------------------------------------------------------------------|
| L x C (A)                                       | 6,9 × 9,6 (3,0)                                                          |
| <b>M</b> <sup>2</sup>                           | 66                                                                       |
| THEATRE                                         | 60                                                                       |
| RECEPTION                                       | 50                                                                       |
| BOARDROOM                                       | 18                                                                       |
| CLASSROOM                                       | 30                                                                       |
| U SHAPE                                         | 24                                                                       |
| CABARET<br>°°°°°°°°°°°°°°°°°°°°°°°°°°°°°°°°°°°° | 30                                                                       |
| BANQUET<br>SON SON                              | PLATED 5 TABLES 08 PLACES = 40 10 PLACES = 50  BUFFET 3 TABLES 30 PLACES |

## Vreira Poon

| 7                                               | AROEIRA<br>ROOM                                                          |
|-------------------------------------------------|--------------------------------------------------------------------------|
| L x C (A)                                       | 6,2 × 9,6 (3,0)                                                          |
| $M^2$                                           | 60                                                                       |
| THEATRE  0000000000 0000000000 0000000000 00000 | 60                                                                       |
| RECEPTION                                       | 50                                                                       |
| BOARDROOM                                       | 18                                                                       |
| CLASSROOM                                       | 30                                                                       |
| U SHAPE                                         | 24                                                                       |
| CABARET<br>°°°°°°°°°°°°°°°°°°°°°°°°°°°°°°°°°°°° | 30                                                                       |
| BANQUET<br>& C                                  | PLATED 5 TABLES 08 PLACES = 40 10 PLACES = 50  BUFFET 3 TABLES 30 PLACES |

## Paineira Room

PAINEIRA

# Paw-Drasil.

PAU-BRASIL ROOM

4,8 X 10,7 (3,0)

48

 $L \times C(A)$ 

51

RECEPTION

40