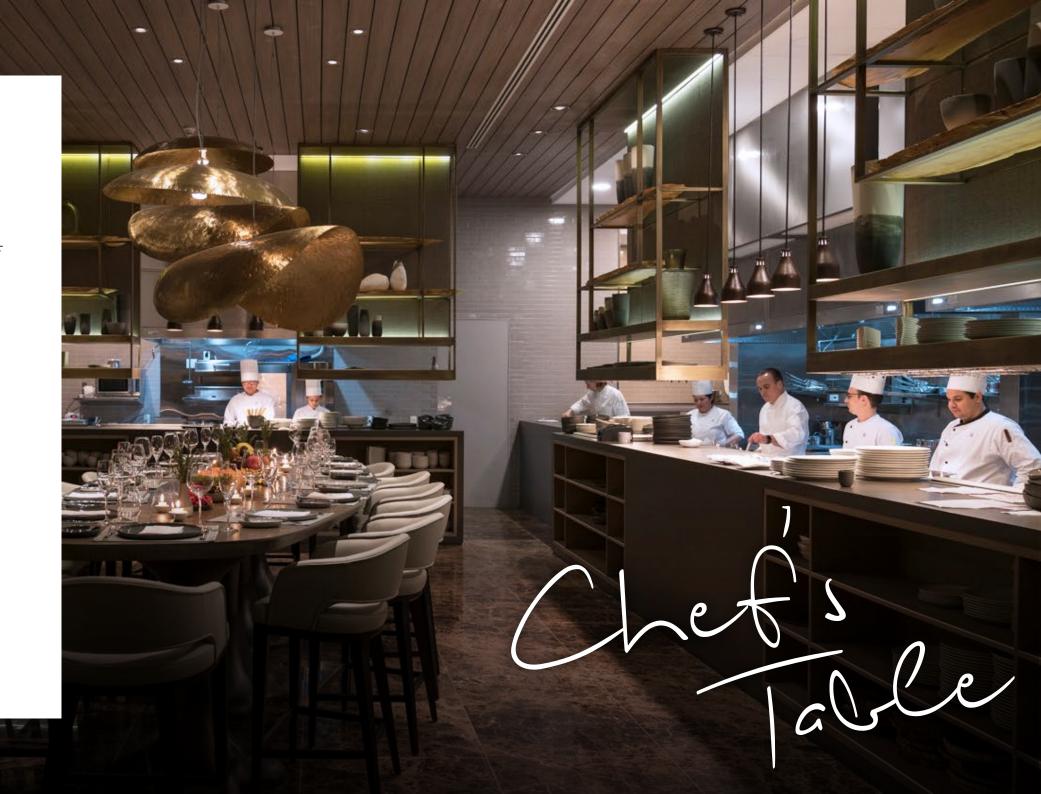

The Tangará Jean-Georges restaurant offers an striking experience and sophisticated gastronomy, that combines French techniques with Asian influences and Brazilian ingredients. Under the leadership of the Executive Chef Filipe Rizzato and Chef Neusi Machado, the restaurant is also recognized by excellence in its service and awarded with a Michelin star.

#### CAPACITY

Up to 70 people indoor and 20 people in the external area

Lunch: Monday to Saturday | from 12pm to 4pm

**Brunch:** Sundays | from 1pm to 4pm

**Dinner:** Sunday to Tuesday | from 7pm to 11pm

For food lovers, this is the ideal place to watch the ballet of our cooks in action.