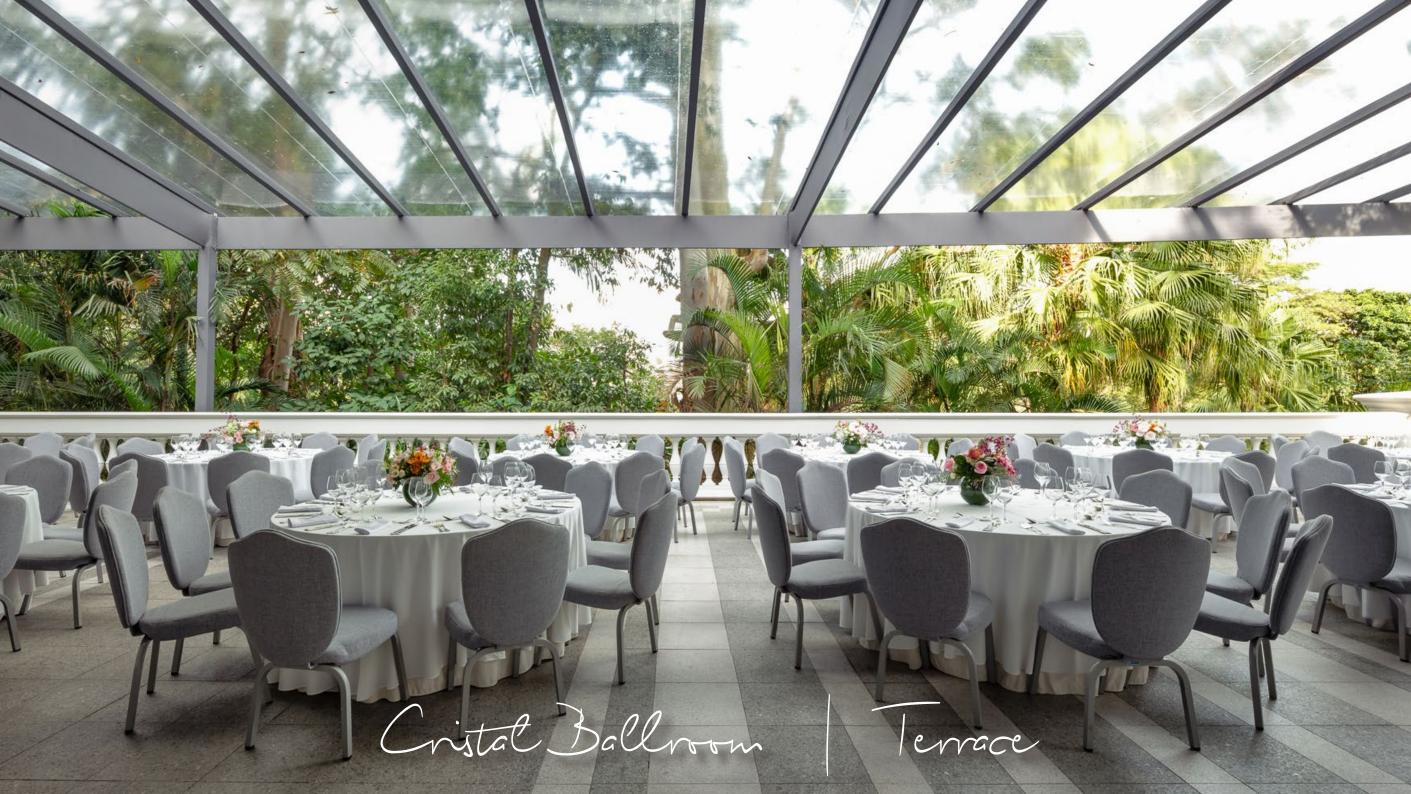

## Cristal Ballroom

| 0                                               | CRISTAL<br>BALLROOM                                                           | TERRACE<br>SIDE                                                               | TERRACE<br>FRONT                                                                   | FOYER      | TOTAL                                                                         |
|-------------------------------------------------|-------------------------------------------------------------------------------|-------------------------------------------------------------------------------|------------------------------------------------------------------------------------|------------|-------------------------------------------------------------------------------|
| L x C (A)                                       | 14,5 × 28,1 (7,8)                                                             | 6,5 × 38,9                                                                    | 8,3 × 25,0                                                                         | 27,0 x 7,5 | •                                                                             |
| $M^2$                                           | 407                                                                           | 253                                                                           | 208                                                                                | 203        | 1070                                                                          |
| THEATRE                                         | 400                                                                           | 200                                                                           | 168                                                                                | •          | 768                                                                           |
| RECEPTION                                       | 400                                                                           | 3(                                                                            | 00                                                                                 | 150        | 850                                                                           |
| BOARDROOM                                       | 84                                                                            | •                                                                             | •                                                                                  | •          | 84                                                                            |
| CLASSROOM                                       | 168                                                                           | •                                                                             | •                                                                                  | •          | 168                                                                           |
| U SHAPE                                         | 76                                                                            | •                                                                             | •                                                                                  | •          | 76                                                                            |
| CABARET<br>°°°°°°°°°°°°°°°°°°°°°°°°°°°°°°°°°°°° | 200                                                                           | •                                                                             | •                                                                                  | •          | 200                                                                           |
| BANQUET  © © © © © ©                            | PLATED 36 TABLES 08 PLACES = 288 10 PLACES = 360  BUFFET 32 TABLES 320 PLACES | PLATED 24 TABLES 08 PLACES = 192 10 PLACES = 240  BUFFET 21 TABLES 210 PLACES | PLATED  15 TABLES  08 PLACES = 120  10 PLACES = 150  BUFFET  12 TABLES  120 PLACES | •          | PLATED 75 TABLES 08 PLACES = 600 10 PLACES = 750  BUFFET 65 TABLES 650 PLACES |