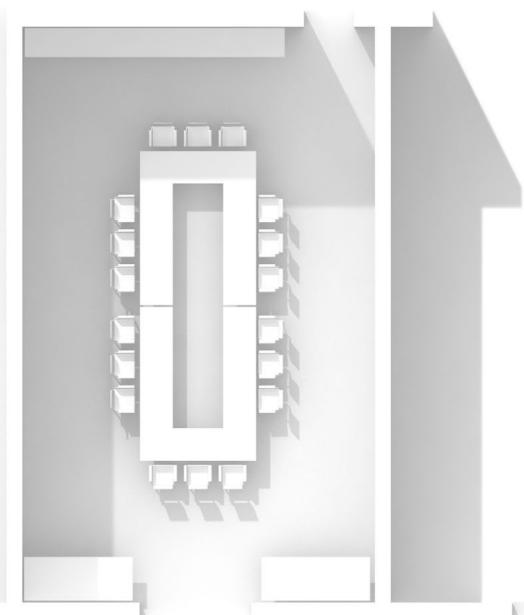

|
| RECEPTION                                       | 50                                                                       |
| BOARDROOM                                       | 18                                                                       |
| CLASSROOM                                       | 30                                                                       |
| U SHAPE                                         | 24                                                                       |
| CABARET<br>°°°°°°°°°°°°°°°°°°°°°°°°°°°°°°°°°°°° | 30                                                                       |
| BANQUET<br>SON SON                              | PLATED 5 TABLES 08 PLACES = 40 10 PLACES = 50  BUFFET 3 TABLES 30 PLACES |



## Vreira Poon



| 7                                               | AROEIRA<br>ROOM                                                          |
|-------------------------------------------------|--------------------------------------------------------------------------|
| L x C (A)                                       | 6,2 × 9,6 (3,0)                                                          |
| $M^2$                                           | 60                                                                       |
| THEATRE  0000000000 0000000000 0000000000 00000 | 60                                                                       |
| RECEPTION                                       | 50                                                                       |
| BOARDROOM