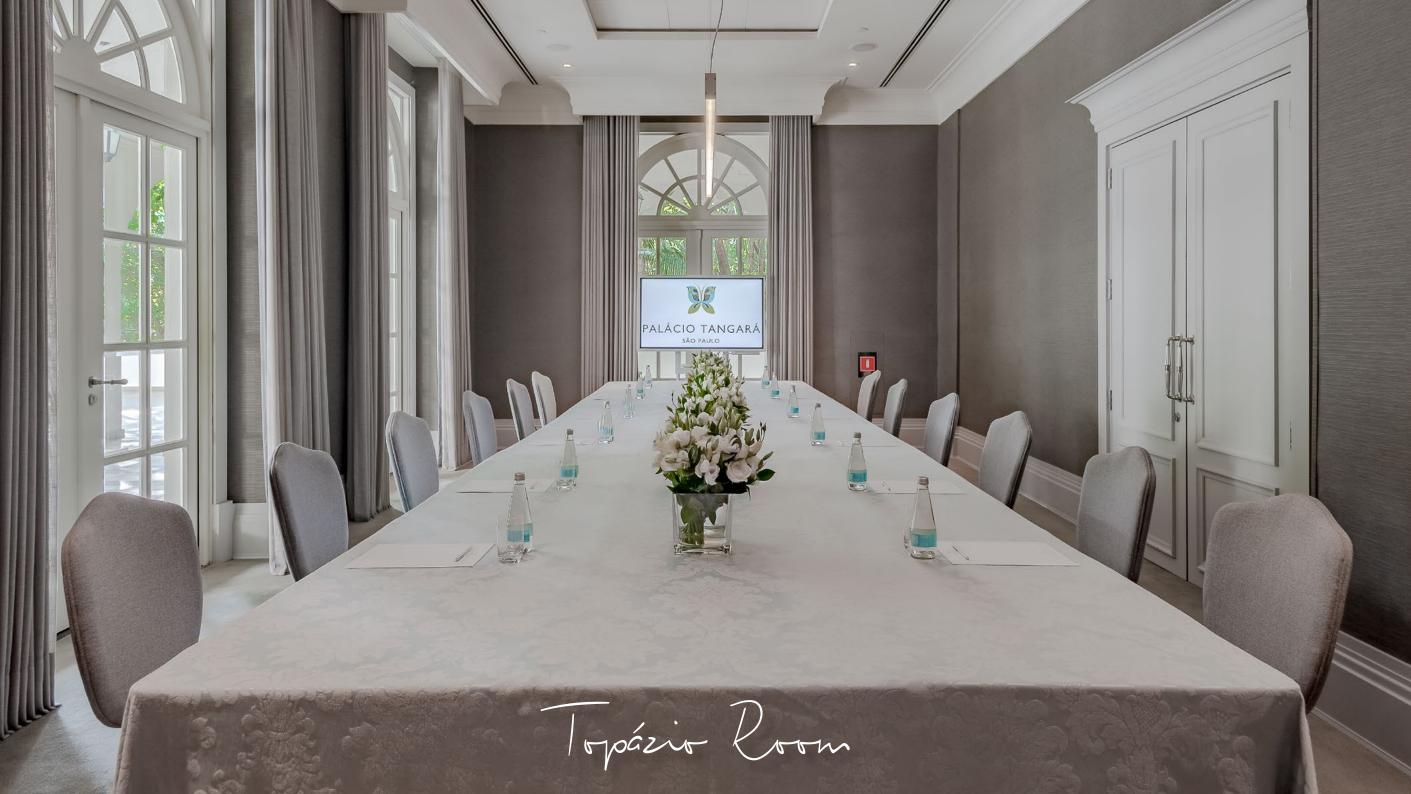

|   | oázit | Down |
|---|-------|------|
| , |       |      |

| 4                                                | TOPÁZIO<br>ROOM                                                          | TERRACE<br>OPEN                                                               | TERRACE<br>COVERED                                                       | FOYER     | TOTAL                                                                         |
|--------------------------------------------------|--------------------------------------------------------------------------|-------------------------------------------------------------------------------|--------------------------------------------------------------------------|-----------|-------------------------------------------------------------------------------|
| L x C (A)                                        | 4,8 × 8,4 (3,4)                                                          | 10 X 18,6                                                                     | 15,6 × 9,7                                                               | 5,8 X 5,3 | •                                                                             |
| $M^2$                                            | 40                                                                       | 186                                                                           | 136                                                                      | 31        | 393                                                                           |
| THEATRE                                          | 25                                                                       | 168                                                                           | •                                                                        | •         | 193                                                                           |
| RECEPTION                                        | 30                                                                       | 200                                                                           | 100                                                                      | 20        | 350                                                                           |
| BOARDROOM                                        | 18                                                                       | •                                                                             | •                                                                        | •         | 18                                                                            |
| CLASSROOM                                        | 15                                                                       | •                                                                             | •                                                                        | •         | 15                                                                            |
| U SHAPE                                          | 15                                                                       | •                                                                             | •                                                                        | •         | 15                                                                            |
| CABARET<br>°°°°°°°°°°°°°°°°°°°°°°°°°°°°°°°°°°°°  | 18                                                                       | •                                                                             | •                                                                        | •         | 18                                                                            |
| BANQUET<br>& & & & & & & & & & & & & & & & & & & | PLATED 3 TABLES 08 PLACES = 24 10 PLACES = 30  BUFFET 2 TABLES 20 PLACES | PLATED 18 TABLES 08 PLACES = 144 10 PLACES = 180  BUFFET 12 TABLES 120 PLACES | PLATED 8 TABLES 08 PLACES = 64 10 PLACES = 80  BUFFET 5 TABLES 50 PLACES | •         | PLATED 29 TABLES 08 PLACES = 232 10 PLACES = 290  BUFFET 19 TABLES 190 PLACES |