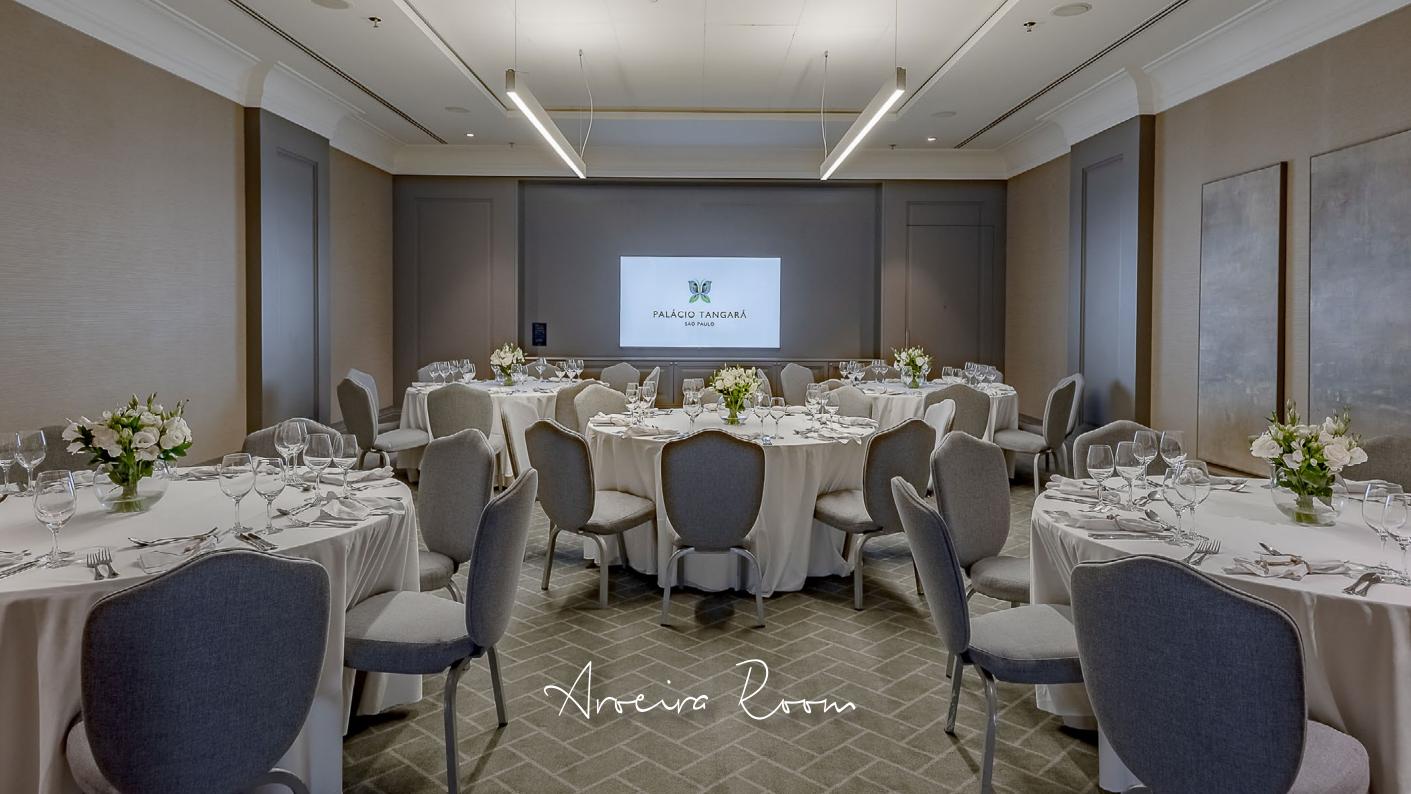

## Vreira Poon

| 7                                               | AROEIRA<br>ROOM                                                          |
|-------------------------------------------------|--------------------------------------------------------------------------|
| L x C (A)                                       | 6,2 × 9,6 (3,0)                                                          |
| $M^2$                                           | 60                                                                       |
| THEATRE  0000000000 0000000000 0000000000 00000 | 60                                                                       |
| RECEPTION                                       | 50                                                                       |
| BOARDROOM                                       | 18                                                                       |
| CLASSROOM                                       | 30                                                                       |
| U SHAPE                                         | 24                                                                       |
| CABARET<br>°°°°°°°°°°°°°°°°°°°°°°°°°°°°°°°°°°°° | 30                                                                       |
| BANQUET<br>& C                                  | PLATED 5 TABLES 08 PLACES = 40 10 PLACES = 50  BUFFET 3 TABLES 30 PLACES |