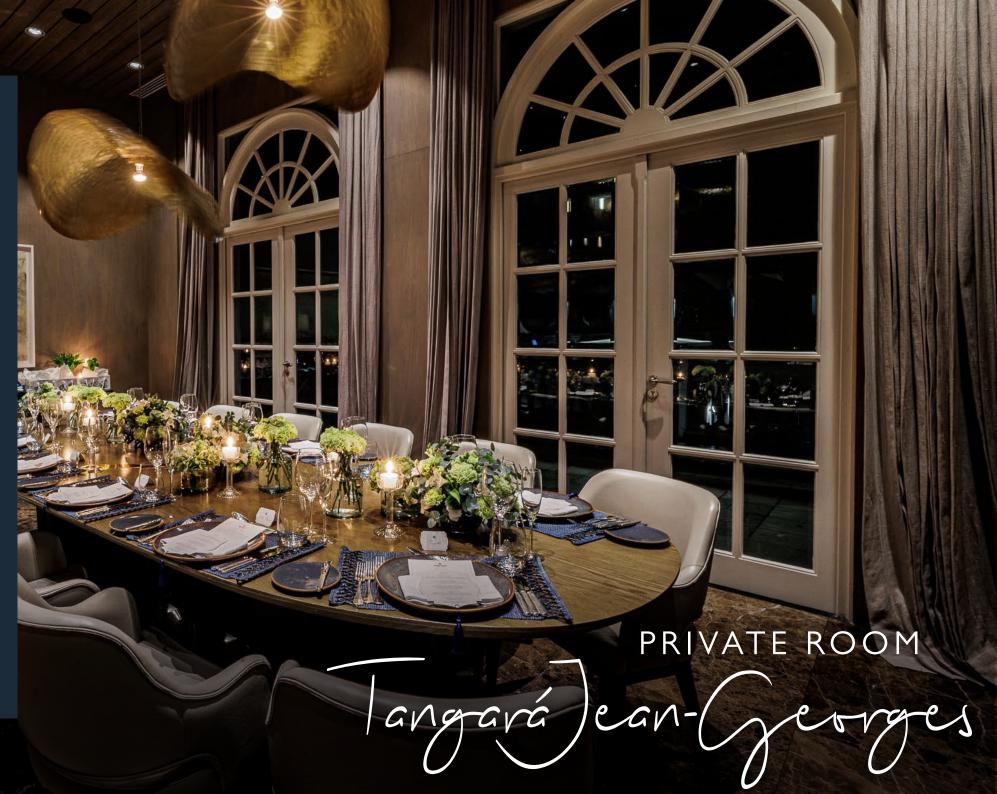

### CAPACITY

Up to 16 people

**Dinners:** Wednesday to Saturday from 7pm to 11pm

Located in the restaurant
Tangará Jean-Georges, this private
room offers the same impeccable
service of our starred restaurant,
with all the privacy your group
deserves, and with the possibility
to install audio and sound
equipments, plus a 100% private
balcony in the middle of greenery
from Burle Marx Park.