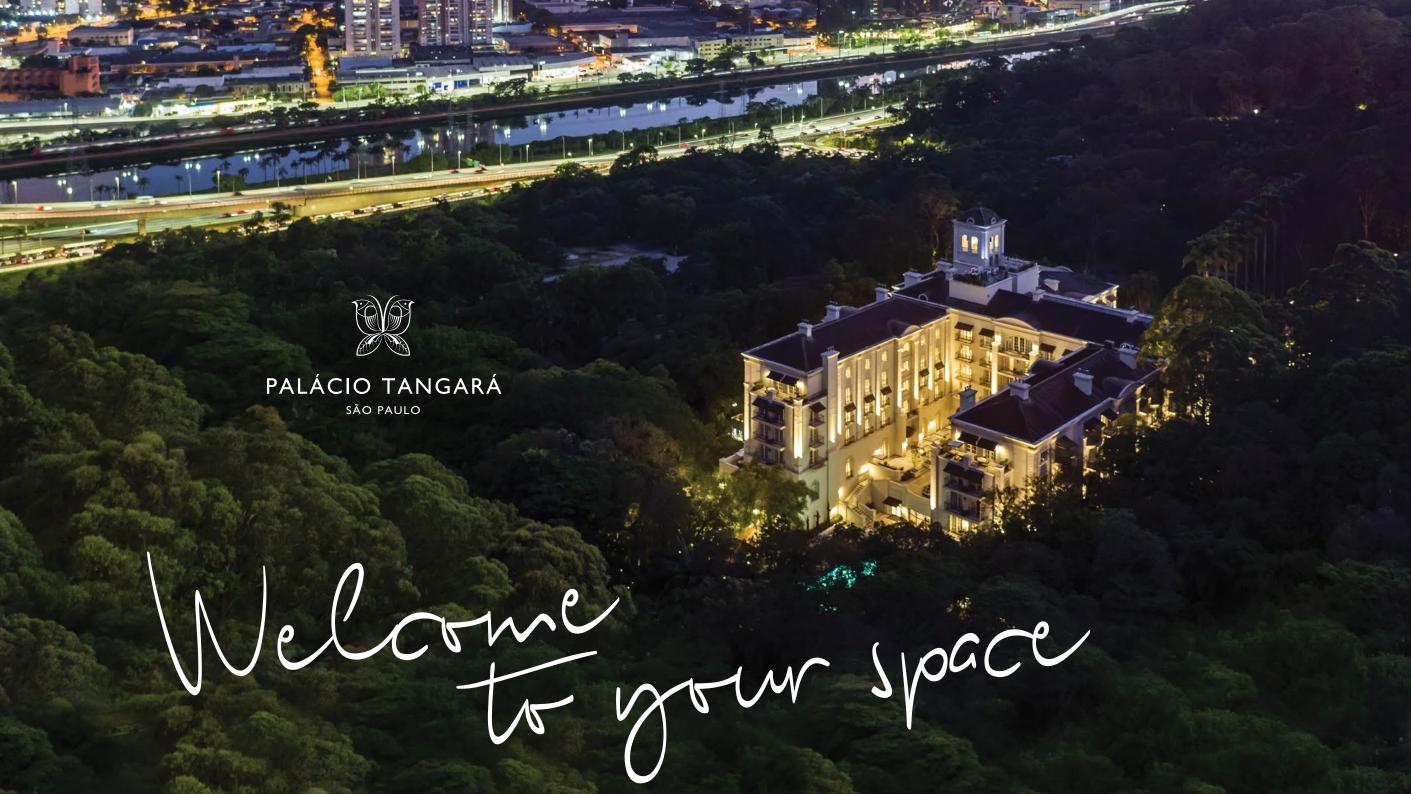

The Tangará Jean-Georges restaurant offers an striking experience and sophisticated gastronomy, that combines French techniques with Asian influences and Brazilian ingredients. Under the leadership of the Executive Chef Filipe Rizzato and Chef Neusi Machado, the restaurant is also recognized by excellence in its service and awarded with a Michelin star.

#### CAPACITY

Up to 70 people indoor and 20 people in the external area

Lunch: Monday to Saturday | from 12pm to 4pm

**Brunch:** Sundays | from 1pm to 4pm

**Dinner:** Sunday to Tuesday | from 7pm to 11pm



For food lovers, this is the ideal place to watch the ballet of our cooks in action.

Here you will be welcomed personally by the Restaurant chef and will have the service closely monitored by kitchen team, who takes care to encha