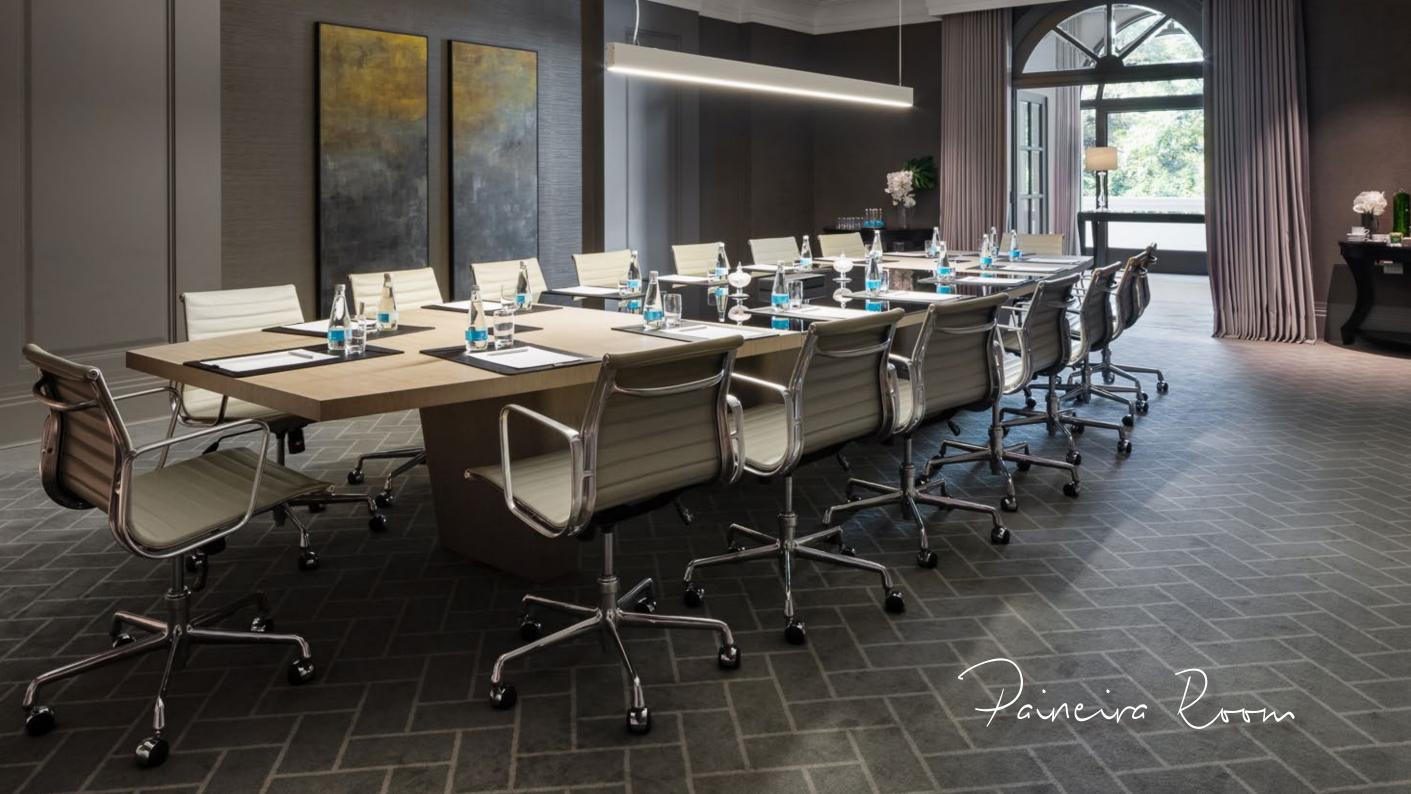

|
| RECEPTION                                       | 50                                                                       |
| BOARDROOM                                       | 18                                                                       |
| CLASSROOM                                       | 30                                                                       |
| U SHAPE                                         | 24                                                                       |
| CABARET<br>°°°°°°°°°°°°°°°°°°°°°°°°°°°°°°°°°°°° | 30                                                                       |
| BANQUET<br>& C                                  | PLATED 5 TABLES 08 PLACES = 40 10 PLACES = 50  BUFFET 3 TABLES 30 PLACES |



## Paineira Room



PAINEIRA





# Paw-Drasil.



PAU-BRASIL ROOM

4,8 X 10,7 (3,0)

48

 $L \times C(A)$ 

51

RECEPTION



40

BOARDROOM



24

CLASSROOM

24

U SHAPE



27

CABARET



24

BANQUET





PLATED 4 TABLES 08 PLACES = 32 10 PLACES = 40

> BUFFET 3 TABLES 30 PLACES