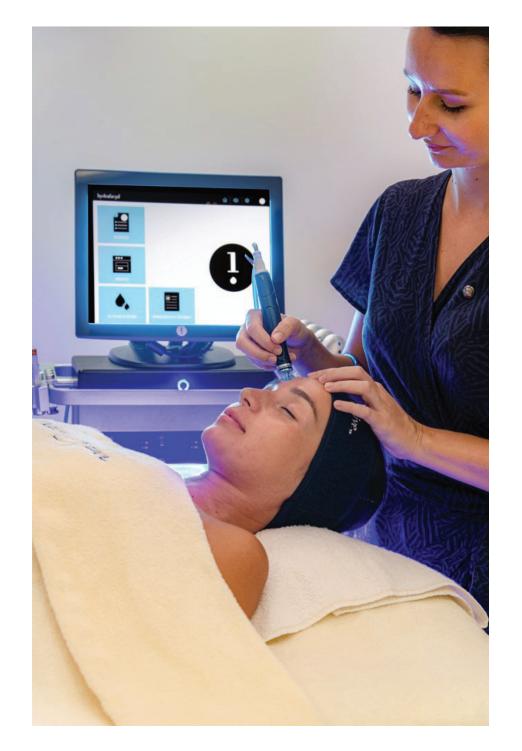

## Hydra Facial®

28 registered patents now enable skincare **HydraFacial®** one of the most revolutionary on the market for beauty.

HydraFacial® uses a unique, patented Vortex-Fusion delivery system to exfoliate, extract and hydrate skin, and, the spiral design delivers painless extractions.

- 1. Cleanse and Peel: Uncover a new layer of skin with gentle exfoliation and relaxing resurfacing.
- **2. Extract and Hydrate**: Remove debris from pores with painless suction. Nourish with intense moisturizers that quench skin.
- 3. **Fuse and Protect**: Saturate the skin's surface with antioxidants and peptides to maximize your glow.