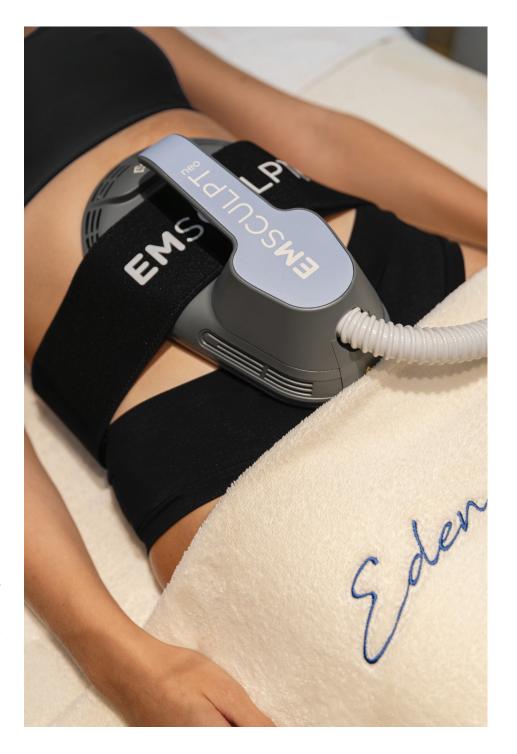

Medical Spat
EM Sculpt Neo

EMSculpt® Neo uses electromagnetic energy to gain muscle and burn fat easily, while relaxing during treatment and achieving results similar to intensive sports training. Additionally, the non-invasive treatment requires no downtime.

1 ZONE 450€

4 sessions 1 500€

2 ZONES 750€

4 sessions 2 600€

EM Face 30 minutes 500€

EMFace® is the first and only needle-free, hands-free procedure that simultaneously treats facial skin and muscles in a 20-minute session. The end result is less wrinkles and more lift naturally without needles.