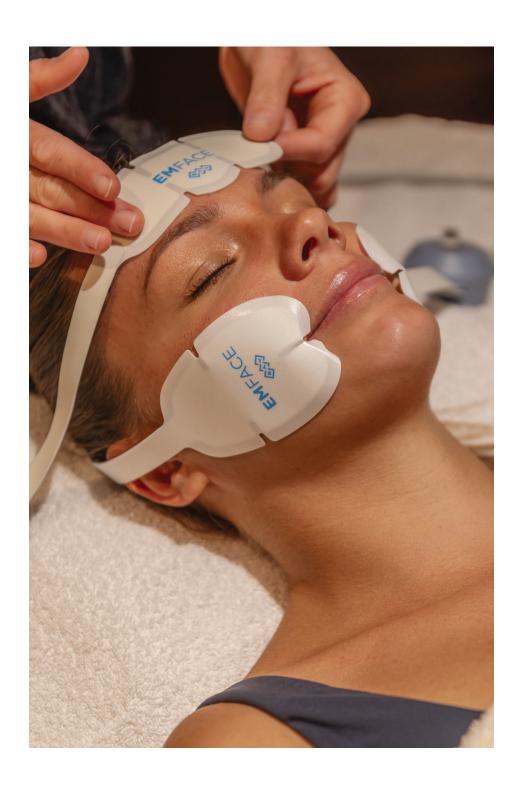

1 ZONE 450€

4 sessions 1 500€

2 ZONES 750€

4 sessions 2 600€

EM Face 30 minutes 500€

EMFace® is the first and only needle-free, hands-free procedure that simultaneously treats facial skin and muscles in a 20-minute session. The end result is less wrinkles and more lift naturally without needles.